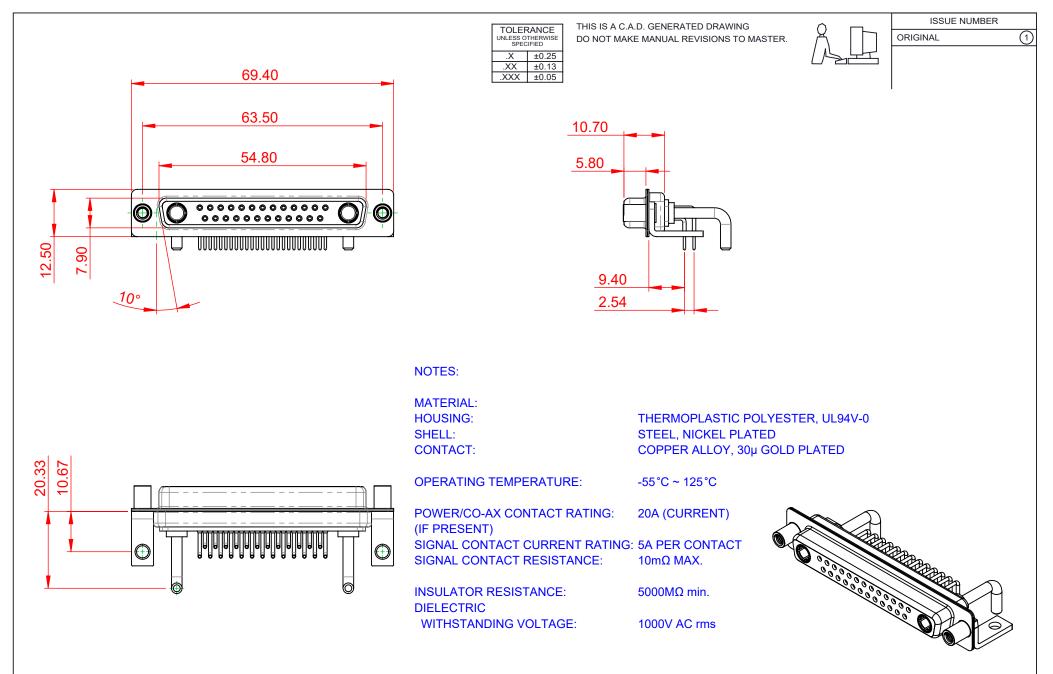

| Γ | COMBINATION D-SUB                    |                                                                                                                                       | SW REFERENCE NO.: 630 COMBO ASSEMBLY |            |       |
|---|--------------------------------------|---------------------------------------------------------------------------------------------------------------------------------------|--------------------------------------|------------|-------|
|   |                                      |                                                                                                                                       | DRAWN: C.B DATE: JAN. 01/2019        |            | 19    |
|   |                                      |                                                                                                                                       | CHECKED:                             | DATE:      |       |
|   | EDAC INC                             | THESE DRAWINGS AND SPECIFICATIONS<br>ARE THE PROPERTY OF EDAC INC.,AND                                                                | SCALE: (IN C.A.D. 1:1)               | SHEET 1 OF | 2     |
|   | TORONTO, ONTARIO<br>CANADA           | SHALL NOT BE REPRODUCED, OR COPIED<br>OR USED AS THE BASIS FOR THE<br>MANUFACTURE OR SALE OF APPARATUS<br>WITHOUT WRITTEN PERMISSION. | DRAWING NUMBER: 630-27W2650-2N6      |            | ISSUE |
|   | YOUR CONNECTION TO QUALITY & SERVICE |                                                                                                                                       | PART NUMBER: 630-27W2                | 2650-2N6   | 1     |