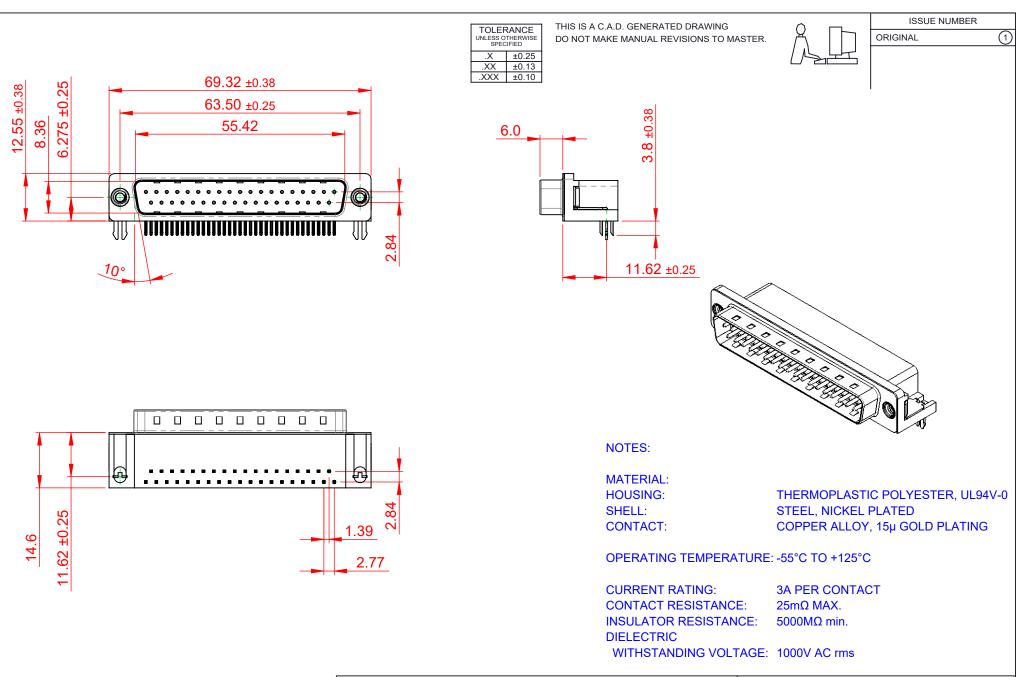

|            | 629 SERIES D-SUB CONNECTOR           |                                                                                                                      | SW REFERENCE NO.: 629 ASSEMBLY |                  |       |
|------------|--------------------------------------|----------------------------------------------------------------------------------------------------------------------|--------------------------------|------------------|-------|
|            |                                      |                                                                                                                      | DRAWN: C.B                     | DATE: AUG. 01/20 | )18   |
|            |                                      |                                                                                                                      | CHECKED:                       | DATE:            |       |
|            | EDAC INC                             | DNTARIO<br>DA SHALL NOT BE REPRODUCED, OR COPIED<br>OR USED AS THE BASIS FOR THE<br>MANUFACTURE OR SALE OF APPARATUS |                                |                  |       |
| YOUR CONNE | TORONTO, ONTARIO<br>CANADA           |                                                                                                                      | DRAWING NUMBER: 629-037-3      | 340-532          | ISSUE |
|            | YOUR CONNECTION TO QUALITY & SERVICE |                                                                                                                      | PART NUMBER: 629-037-3         | 340-532          | 1     |

THIS SERIES FULLY CONFORMS TO THE EUROPEAN UNION DIRECTIVES 2011/65/EU FOR R₀HS COMPLIANCY.