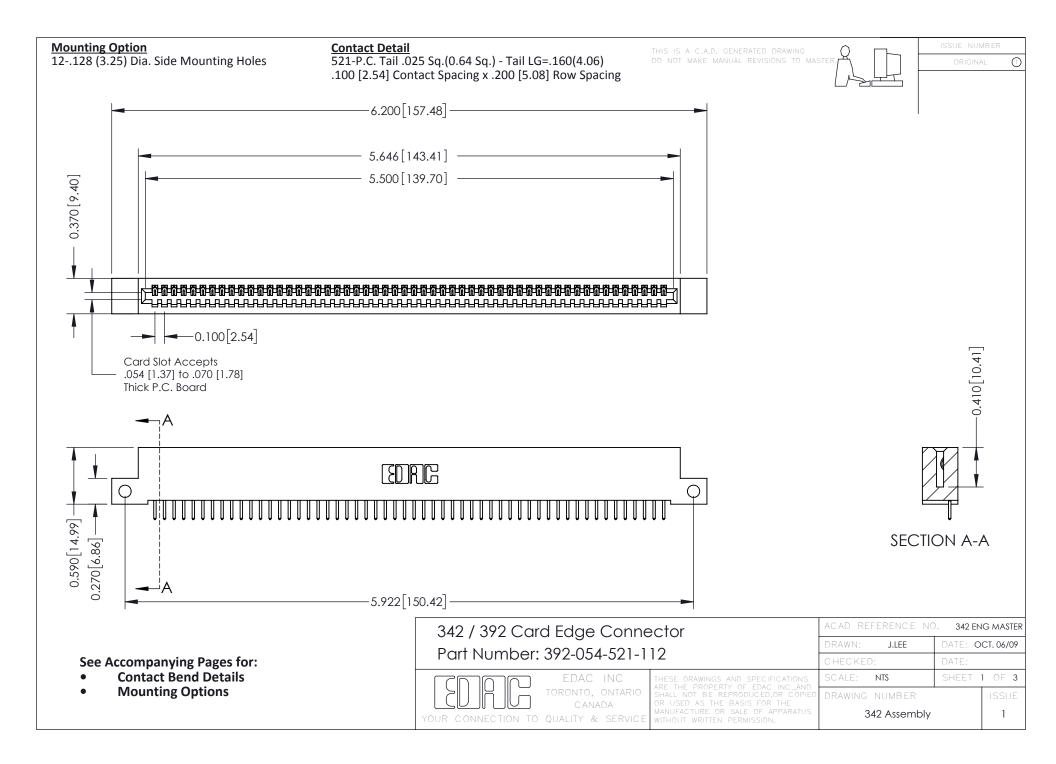

THIS IS A C.A.D. GENERATED DRAWING DO NOT MAKE MANUAL REVISIONS TO MASTER. ISSUE NUMBER

ORIGINAL

1



| 342 / 392 Series Card Edge Connector<br>Contact Bend Detail |                                                                                                                                                                                                  | ACAD REFERENCE NO. 342 ENG MASTER |             |                  |        |
|-------------------------------------------------------------|--------------------------------------------------------------------------------------------------------------------------------------------------------------------------------------------------|-----------------------------------|-------------|------------------|--------|
|