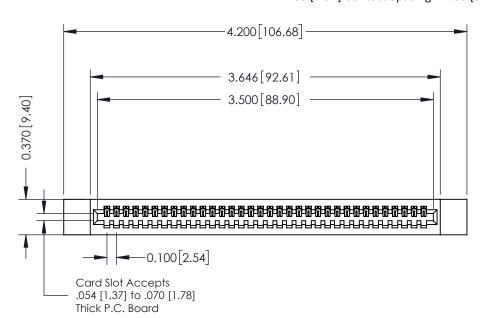

## **See Accompanying Pages for:**

- **Contact Bend Details**
- **Mounting Options**

342 / 392 Card Edge Connector Part Number: 392-034-542-112

YOUR CONNECTION TO QUALITY & SERVICE

J.LEE DATE: OCT. 06/09 SHEET 1 OF 3