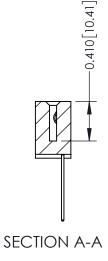

**Mounting Option** 

12-.128 (3.25) Dia. Side Mounting Holes

**Contact Detail** 

542-Wire Wrap .025 Sq.(0.64 Sq.) - Tail LG=.655(16.64) .100 [2.54] Contact Spacing x .200 [5.08] Row Spacing