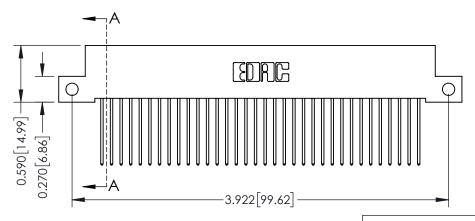

342 Assembly

342 ENG MASTER

THIS IS A C.A.D. GENERATED DRAWING DO NOT MAKE MANUAL REVISIONS TO MASTER. ISSUE NUMBER

ORIGINAL

1

| 342 / 392 Series Card Edge Connector<br>Contact Bend Detail |                                                                                                                                                                                                  | ACAD REFERENCE NO. 342 ENG MASTER |             |                  |        |
|-------------------------------------------------------------|--------------------------------------------------------------------------------------------------------------------------------------------------------------------------------------------------|-----------------------------------|-------------|------------------|--------|
|                                                             |                                                                                                                                                                                                  | DRAWN:                            | J.LEE       | DATE: OCT. 06/09 |        |
|                                                             |                                                                                                                                                                                                  | CHECKED:                          |             | DATE:            |        |
| TORONTO, ONTARIO                                            | THESE DRAWINGS AND SPECIFICATIONS ARE THE PROPERTY OF EDAC INC. AND SHALL NOT BE REPRODUCED, OR COPIED OR USED AS THE BASIS FOR THE MANUFACTURE OR SALE OF APPARATUS WITHOUT WRITTEN PERMISSION. | SCALE:                            | NTS         | SHEET :          | 2 OF 3 |
|                                                             |                                                                                                                                                                                                  | DRAWING                           | NUMBER      |                  | ISSUE  |
| YOUR CONNECTION TO QUALITY & SERVICE                        |                                                                                                                                                                                                  | 3                                 | 42 Assembly |                  | 1      |