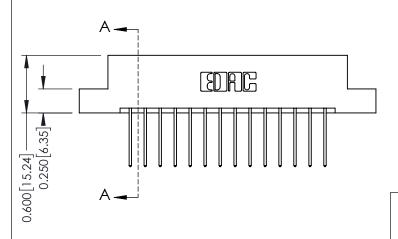

**Contact Detail** THIS IS A C.A.D. GENERATED DRAWING 540-Wire Wrap .025 Sq.(0.64 Sq.) - Tail LG=.560(14.22) DO NOT MAKE MANUAL REVISIONS TO MASTER.

ISSUE NUMBER ORIGINAL

1

0.160 [4.06] Point of Contact Card Slot 0.330 [8.38]

ISSUE NUMBER

ORIGINAL

1

| 337 / 387 Series Card Edge                                            | ACAD REFERENCE NO.                                                                                                                                                                                | 337 ENG MASTER |                  |               |
|-----------------------------------------------------------------------|---------------------------------------------------------------------------------------------------------------------------------------------------------------------------------------------------|----------------|------------------|---------------|
| Contact Bend Detail                                                   |                                                                                                                                                                                                   | DRAWN: J.LEE   | DATE: OCT. 06/09 |               |
|                                                                       |                                                                                                                                                                                                   | CHECKED:       | DATE:            |               |
| EDAC INC TORONTO, ONTARIO CANADA YOUR CONNECTION TO QUALITY & SERVICE | THESE DRAWINGS AND SPECIFICATIONS ARE THE PROPERTY OF EDAC INC., AND SHALL NOT BE REPRODUCED, OR COPIED OR USED AS THE BASIS FOR THE MANUFACTURE OR SALE OF APPARATUS WITHOUT WRITTEN PERMISSION. | SCALE: NTS     | SHEET            | 2 <b>OF</b> 3 |
|                                                                       |                                                                                                                                                                                                   | DRAWING NUMBER |                  | ISSUE         |
|                                                                       |                                                                                                                                                                                                   | 337 Assembly   |                  | 1             |