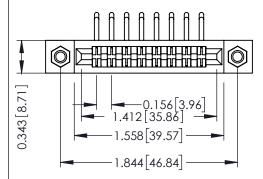

ISSUE NUMBER

ORIGINAL

90 Degree Bend (Code 422 and 440 Contacts) .156 [3.96] Contact Spacing x .200 [5.08] Row Spacing