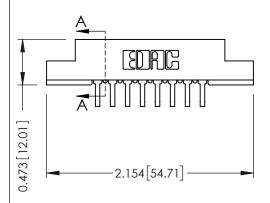

## SECTION A-A

| 307 / 357 Card Edge Connector |
|-------------------------------|
| Part Number: 357-008-459-107  |

**EDAC INC** TORONTO, ONTARIO CANADA

THESE DRAWINGS AND SPECIFICATIONS ARE THE PROPERTY OF EDAC INC.,AND SHALL NOT BE REPRODUCED, OR COPIED OR USED AS THE BASIS FOR THE MANUFACTURE OR SALE OF APPARATUS WITHOUT WRITTEN PERMISSION.