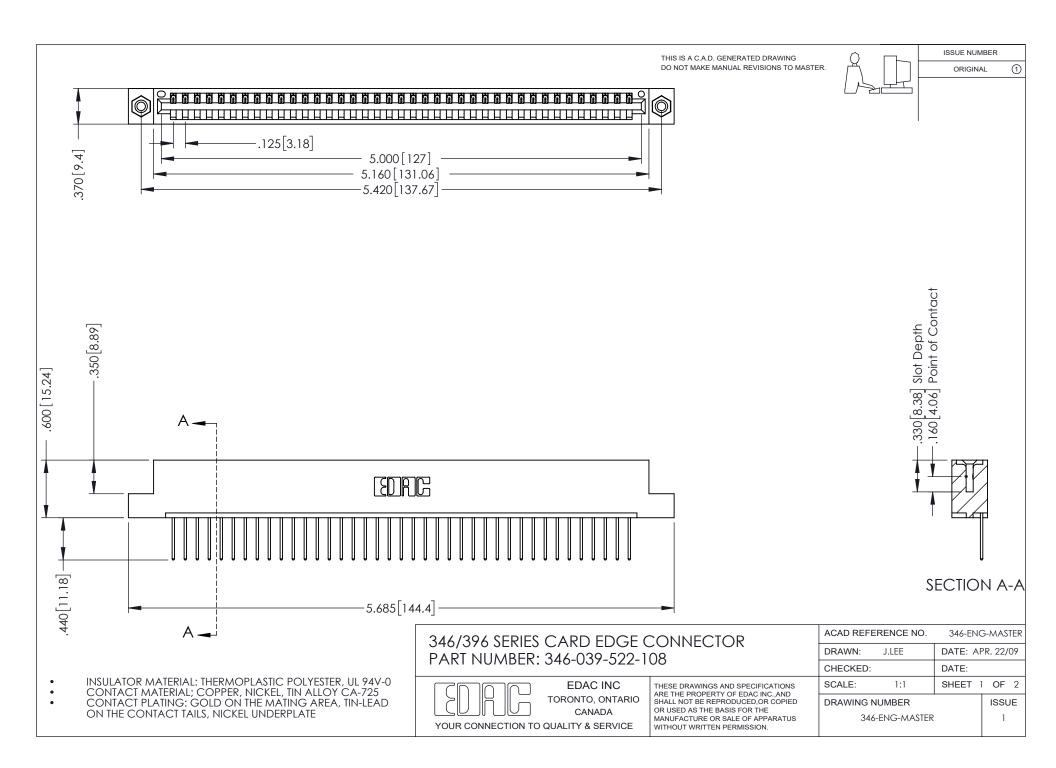

## **Contact Code 556**

INSULATOR MATERIAL: THERMOPLASTIC POLYESTER, UL 94V-0 CONTACT MATERIAL; COPPER, NICKEL, TIN ALLOY CA-725 CONTACT PLATING: GOLD ON THE MATING AREA, TIN-LEAD

ON THE CONTACT TAILS, NICKEL UNDERPLATE

## 346/396 SERIES CARD EDGE CONNECTOR CONTACT CODE 555,556,558,559,560 DIMENSIONS

YOUR CONNECTION TO QUALITY & SERVICE

**EDAC INC** TORONTO, ONTARIO CANADA

THESE DRAWINGS AND SPECIFICATIONS ARE THE PROPERTY OF EDAC INC.,AND SHALL NOT BE REPRODUCED, OR COPIED OR USED AS THE BASIS FOR THE MANUFACTURE OR SALE OF APPARATUS WITHOUT WRITTEN PERMISSION.