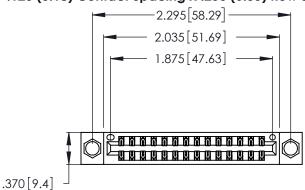

<u>Contact Dimensions:</u>
520-P.C. Tail .030x.018 (0.76x0.46) - Tail LG. = .175 (4.45) .125 (3.18) Contact Spacing x .250 (6.35) Row Spacing

- INSULATOR MATERIAL: THERMOPLASTIC POLYESTER, UL 94V-0 CONTACT MATERIAL; COPPER, NICKEL, TIN ALLOY CA-725
- CONTACT PLATING: GOLD ON THE MATING AREA, TIN-LEAD ON THE CONTACT TAILS, NICKEL UNDERPLATE

THIS IS A C.A.D. GENERATED DRAWING DO NOT MAKE MANUAL REVISIONS TO MASTER.

| 346/396 SERIES CARD EDGE CONNECTOR |
|------------------------------------|
| PART NUMBER: 346-028-520-204       |

**EDAC INC** TORONTO, ONTARIO CANADA