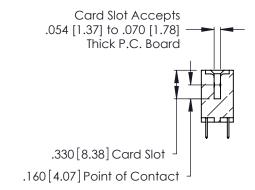

**Contact Code 560** 

INSULATOR MATERIAL: THERMOPLASTIC POLYESTER, UL 94V-0 CONTACT MATERIAL; COPPER, NICKEL, TIN ALLOY CA-725 CONTACT PLATING: GOLD ON THE MATING AREA, TIN-LEAD

ON THE CONTACT TAILS, NICKEL UNDERPLATE

346/396 SERIES CARD EDGE CONNECTOR CONTACT CODE 555,556,558,559,560 DIMENSIONS

YOUR CONNECTION TO QUALITY & SERVICE

**EDAC INC** TORONTO, ONTARIO CANADA

THESE DRAWINGS AND SPECIFICATIONS ARE THE PROPERTY OF EDAC INC.,AND SHALL NOT BE REPRODUCED, OR COPIED OR USED AS THE BASIS FOR THE MANUFACTURE OR SALE OF APPARATUS WITHOUT WRITTEN PERMISSION.