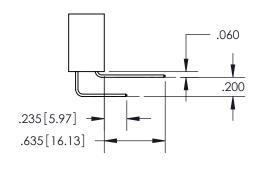

## **Contact Code 559**

Contact Code 560

- INSULATOR MATERIAL: THERMOPLASTIC POLYESTER, UL 94V-0
- DAP MATERIAL AVAILABLE UPON REQUEST
- CONTACT MATERIAL; COPPER ALLOY

CONTACT PLATING: GOLD ON THE MATING AREA, TIN PLATING ON THE CONTACT TAILS, NICKEL UNDERPLATE

\*FOR ALL OTHER SPECIFICATIONS REFER TO SHEET 3\*

## 345/395 SERIES CARD EDGE CONNECTOR CONTACT CODE 555,556,558,559,560 DIMENSIONS

**EDAC INC** TORONTO, ONTARIO CANADA

THESE DRAWINGS AND SPECIFICATIONS ARE THE PROPERTY OF EDAC INC.,AND SHALL NOT BE REPRODUCED, OR COPIED OR USED AS THE BASIS FOR THE MANUFACTURE OR SALE OF APPARATUS WITHOUT WRITTEN PERMISSION.