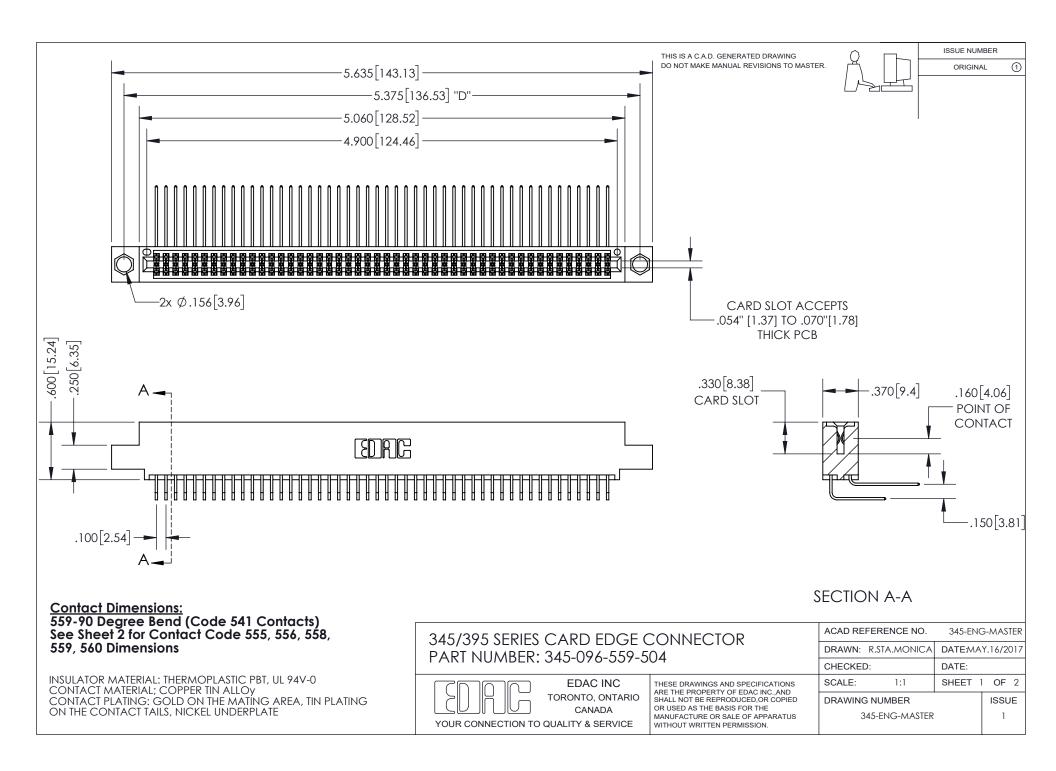

ISSUE NUMBER ORIGINAL

1

**Contact Code 558** 

## **Contact Code 559**

Contact Code 560

- INSULATOR MATERIAL: THERMOPLASTIC POLYESTER, UL 94V-0
- DAP MATERIAL AVAILABLE UPON REQUEST
- CONTACT MATERIAL; COPPER ALLOY

CONTACT PLATING: GOLD ON THE MATING AREA, TIN PLATING ON THE CONTACT TAILS, NICKEL UNDERPLATE

\*FOR ALL OTHER SPECIFICATIONS REFER TO SHEET 3\*

## 345/395 SERIES CARD EDGE CONNECTOR CONTACT CODE 555,556,558,559,560 DIMENSIONS

**EDAC INC** TORONTO, ONTARIO CANADA

THESE DRAWINGS AND SPECIFICATIONS ARE THE PROPERTY OF EDAC INC.,AND SHALL NOT BE REPRODUCED, OR COPIED OR USED AS THE BASIS FOR THE MANUFACTURE OR SALE OF APPARATUS WITHOUT WRITTEN PERMISSION.

| ACAD REFERENCE NO.  | 345-ENG-MASTER   |
|---------------------|------------------|
| DRAWN: R.STA.MONICA | DATE:MAY.16/2017 |
| CHECKED:            | DATE:            |
| SCALE: 1:1          | SHEET 2 OF 2     |
| DRAWING NUMBER      | ISSUE            |
| 345-ENG-MASTER      | 1                |