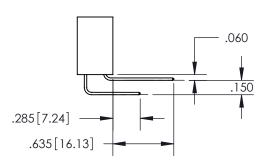

## **Contact Code 559**

Contact Code 560

- INSULATOR MATERIAL: THERMOPLASTIC POLYESTER, UL 94V-0
- DAP MATERIAL AVAILABLE UPON REQUEST
- CONTACT MATERIAL; COPPER ALLOY

CONTACT PLATING: GOLD ON THE MATING AREA, TIN PLATING ON THE CONTACT TAILS, NICKEL UNDERPLATE

\*FOR ALL OTHER SPECIFICATIONS REFER TO SHEET 3\*

## 345/395 SERIES CARD EDGE CONNECTOR CONTACT CODE 555,556,558,559,560 DIMENSIONS

**EDAC INC** TORONTO, ONTARIO CANADA

THESE DRAWINGS AND SPECIFICATIONS ARE THE PROPERTY OF EDAC INC.,AND SHALL NOT BE REPRODUCED, OR COPIED OR USED AS THE BASIS FOR THE MANUFACTURE OR SALE OF APPARATUS WITHOUT WRITTEN PERMISSION.