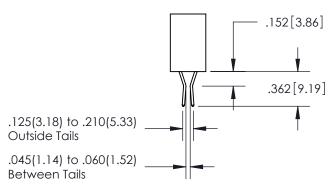

## **Contact Code 559**

Contact Code 560

- INSULATOR MATERIAL: THERMOPLASTIC POLYESTER, UL 94V-0
- DAP MATERIAL AVAILABLE UPON REQUEST
- CONTACT MATERIAL; COPPER ALLOY

CONTACT PLATING: GOLD ON THE MATING AREA, TIN PLATING ON THE CONTACT TAILS, NICKEL UNDERPLATE

\*FOR ALL OTHER SPECIFICATIONS REFER TO SHEET 3\*

## 345/395 SERIES CARD EDGE CONNECTOR CONTACT CODE 555,556,558,559,560 DIMENSIONS

**EDAC INC** TORONTO, ONTARIO CANADA

THESE DRAWINGS AND SPECIFICATIONS ARE THE PROPERTY OF EDAC INC.,AND SHALL NOT BE REPRODUCED, OR COPIED OR USED AS THE BASIS FOR THE MANUFACTURE OR SALE OF APPARATUS WITHOUT WRITTEN PERMISSION.