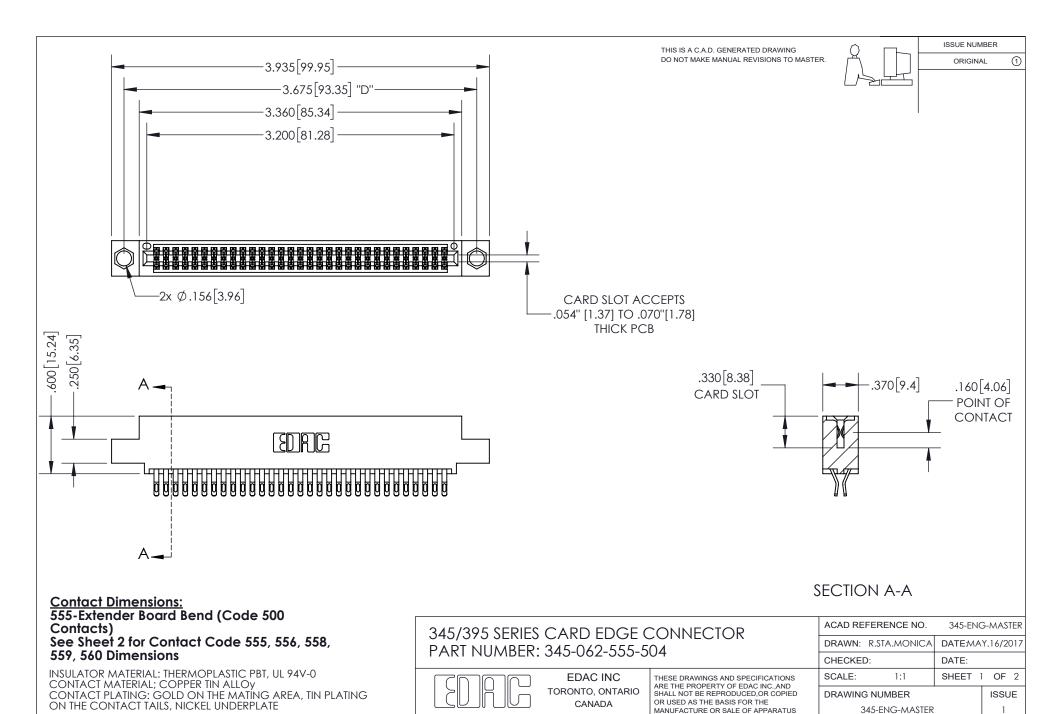

\*FOR ALL OTHER SPECIFICATIONS REFER TO SHEET 3\*

## 345/395 SERIES CARD EDGE CONNECTOR CONTACT CODE 555,556,558,559,560 DIMENSIONS

YOUR CONNECTION TO QUALITY & SERVICE

**EDAC INC** TORONTO, ONTARIO CANADA

THESE DRAWINGS AND SPECIFICATIONS ARE THE PROPERTY OF EDAC INC.,AND SHALL NOT BE REPRODUCED, OR COPIED OR USED AS THE BASIS FOR THE MANUFACTURE OR SALE OF APPARATUS WITHOUT WRITTEN PERMISSION.