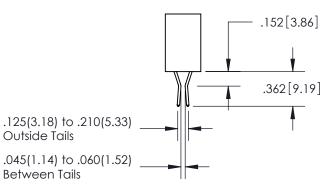

YOUR CONNECTION TO QUALITY & SERVICE

MANUFACTURE OR SALE OF APPARATUS

WITHOUT WRITTEN PERMISSION.

ISSUE NUMBER ORIGINAL

1

**Contact Code 558** 

Contact Code 559

**Contact Code 560** 

\*FOR ALL OTHER SPECIFICATIONS REFER TO SHEET 3\*

## 345/395 SERIES CARD EDGE CONNECTOR CONTACT CODE 555,556,558,559,560 DIMENSIONS

YOUR CONNECTION TO QUALITY & SERVICE

**EDAC INC** TORONTO, ONTARIO CANADA

THESE DRAWINGS AND SPECIFICATIONS ARE THE PROPERTY OF EDAC INC.,AND SHALL NOT BE REPRODUCED, OR COPIED OR USED AS THE BASIS FOR THE MANUFACTURE OR SALE OF APPARATUS WITHOUT WRITTEN PERMISSION.