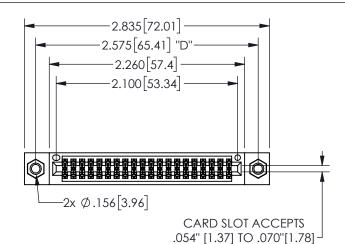

## 345/395 SERIES CARD EDGE CONNECTOR PART NUMBER: 345-040-560-207

YOUR CONNECTION TO QUALITY & SERVICE

**EDAC INC** TORONTO, ONTARIO CANADA

ARE THE PROPERTY OF EDAC INC.,AND SHALL NOT BE REPRODUCED, OR COPIED OR USED AS THE BASIS FOR THE MANUFACTURE OR SALE OF APPARATUS WITHOUT WRITTEN PERMISSION.

THESE DRAWINGS AND SPECIFICATIONS

| SECTION A-A                      |                  |  |  |
|----------------------------------|------------------|--|--|
| ACAD REFERENCE NO. 345-ENG-MASTE |                  |  |  |
| DRAWN: R.STA.MONICA              | DATE:MAY.16/2017 |  |  |
| CHECKED:                         | DATE:            |  |  |
| SCALE: NTS                       | SHEET 1 OF 2     |  |  |
| DRAWING NUMBER                   | ISSUE            |  |  |
| 345-ENG-MASTE                    | R 1              |  |  |