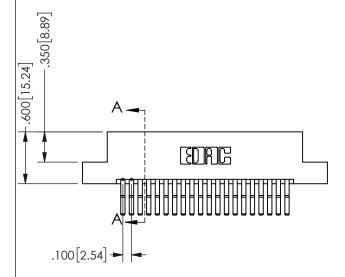

THIS IS A C.A.D. GENERATED DRAWING DO NOT MAKE MANUAL REVISIONS TO MASTER.

ISSUE NUMBER

ORIGINAL

THICK PCB

<u>Contact Dimensions:</u>
560-Extender Board Bend (Code 523 Contacts)
See Sheet 2 for Contact Code 555, 556, 558, 559, 560 **Dimensions** 

.330[8.38] POINT OF CARD SLOT CONTACT .370 9.4

.160 4.06

THESE DRAWINGS AND SPECIFICATIONS

| SECTION A-A                      |                  |  |  |
|----------------------------------|------------------|--|--|
| ACAD REFERENCE NO. 345-ENG-MASTE |                  |  |  |
| DRAWN: R.STA.MONICA              | DATE:MAY.16/2017 |  |  |
| CHECKED:                         | DATE:            |  |  |
| SCALE: NTS                       | SHEET 1 OF 2     |  |  |
| DRAWING NUMBER                   | ISSUE            |  |  |
| 345-ENG-MASTE                    | R 1              |  |  |