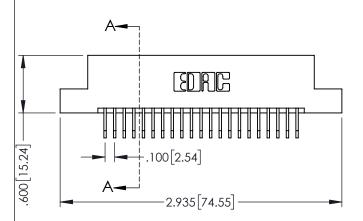

345/395 SERIES CARD EDGE CONNECTOR CONTACT CODE 555,556,558,559,560 DIMENSIONS

YOUR CONNECTION TO QUALITY & SERVICE

ACAD REFERENCE NO. 345-ENG-MASTER DATE:MAY.16/2017 DRAWN: R.STA.MONICA 1:1 SHEET 2 OF 2 345-ENG-MASTER