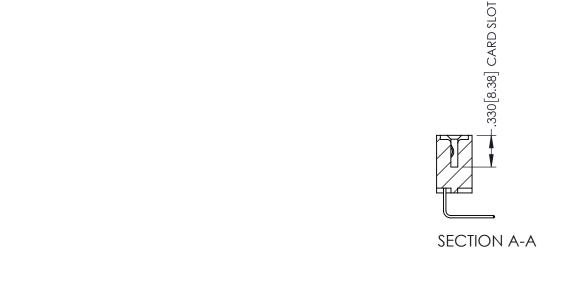

345/395 SERIES CARD EDGE CONNECTOR CONTACT CODE 555,556,558,559,560 DIMENSIONS

YOUR CONNECTION TO QUALITY & SERVICE

ACAD REFERENCE NO. 345-ENG-MASTER DATE:MAY.16/2017 DRAWN: R.STA.MONICA 1:1 SHEET 2 OF 2 345-ENG-MASTER