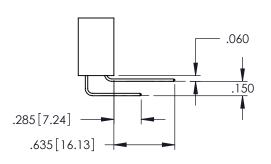

**Contact Code 558** 

Contact Code 559

Contact Code 560

INSULATOR MATERIAL: THERMOPLASTIC POLYESTER, UL 94V-0

DAP MATERIAL AVAILABLE UPON REQUEST

CONTACT MATERIAL; COPPER ALLOY CONTACT PLATING: GOLD ON THE MATING AREA, TIN PLATING ON THE CONTACT TAILS, NICKEL UNDERPLATE

345/395 SERIES CARD EDGE CONNECTOR CONTACT CODE 555,556,558,559,560 DIMENSIONS

YOUR CONNECTION TO QUALITY & SERVICE

ACAD REFERENCE NO. 345-ENG-MASTER DATE:MAY.16/2017 DRAWN: R.STA.MONICA 1:1 SHEET 2 OF 2 345-ENG-MASTER