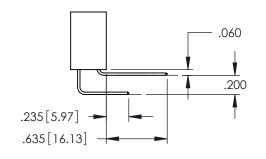

**Contact Code 558** 

Contact Code 559

Contact Code 560

INSULATOR MATERIAL: THERMOPLASTIC POLYESTER, UL 94V-0

DAP MATERIAL AVAILABLE UPON REQUEST

CONTACT MATERIAL; COPPER ALLOY CONTACT PLATING: GOLD ON THE MATING AREA, TIN PLATING ON THE CONTACT TAILS, NICKEL UNDERPLATE

345/395 SERIES CARD EDGE CONNECTOR CONTACT CODE 555,556,558,559,560 DIMENSIONS

YOUR CONNECTION TO QUALITY & SERVICE

ACAD REFERENCE NO. 345-ENG-MASTER DATE:MAY.16/2017 DRAWN: R.STA.MONICA 1:1 SHEET 2 OF 2 345-ENG-MASTER