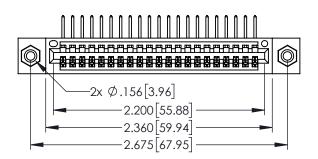

345/395 SERIES CARD EDGE CONNECTOR CONTACT CODE 555,556,558,559,560 DIMENSIONS

YOUR CONNECTION TO QUALITY & SERVICE

ACAD REFERENCE NO. 345-ENG-MASTER DATE:MAY.16/2017 DRAWN: R.STA.MONICA 1:1 SHEET 2 OF 2 345-ENG-MASTER