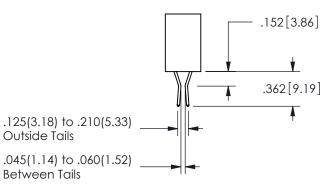

## <u>Contact Dimensions:</u> 500-Wire Hole .050x.025(1.27x0.64) - Tail LG=.260(6.60) .100 (2.54) Contact Spacing x .200 (5.08) Row Spacing

.160 4.06 .330[8.38] POINT OF CARD SLOT CONTACT .370 9.4