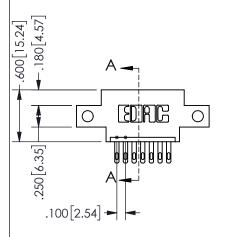

## **SECTION A-A**

345/395 SERIES CARD EDGE CONNECTOR PART NUMBER: 345-007-500-612

**EDAC INC** TORONTO, ONTARIO CANADA

THESE DRAWINGS AND SPECIFICATIONS ARE THE PROPERTY OF EDAC INC., AND SHALL NOT BE REPRODUCED, OR COPIED OR USED AS THE BASIS FOR THE MANUFACTURE OR SALE OF APPARATUS WITHOUT WRITTEN PERMISSION.