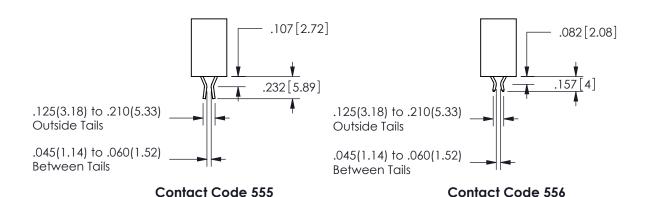

## <u>Contact Dimensions:</u> 500-Wire Hole .050x.025(1.27x0.64) - Tail LG=.260(6.60) .100 (2.54) Contact Spacing x .200 (5.08) Row Spacing

.160 4.06 .330[8.38] POINT OF CARD SLOT CONTACT .370 9.4

## 345/395 SERIES CARD EDGE CONNECTOR CONTACT CODE 555,556,558,559,560 DIMENSIONS

YOUR CONNECTION TO QUALITY & SERVICE

**EDAC INC** TORONTO, ONTARIO CANADA

THESE DRAWINGS AND SPECIFICATIONS ARE THE PROPERTY OF EDAC INC.,AND SHALL NOT BE REPRODUCED, OR COPIED OR USED AS THE BASIS FOR THE MANUFACTURE OR SALE OF APPARATUS WITHOUT WRITTEN PERMISSION.