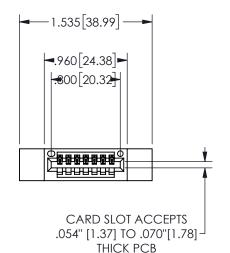

## **SECTION A-A**

345/395 SERIES CARD EDGE CONNECTOR PART NUMBER: 345-007-500-612

**EDAC INC** TORONTO, ONTARIO CANADA

THESE DRAWINGS AND SPECIFICATIONS ARE THE PROPERTY OF EDAC INC., AND SHALL NOT BE REPRODUCED, OR COPIED OR USED AS THE BASIS FOR THE MANUFACTURE OR SALE OF APPARATUS WITHOUT WRITTEN PERMISSION.