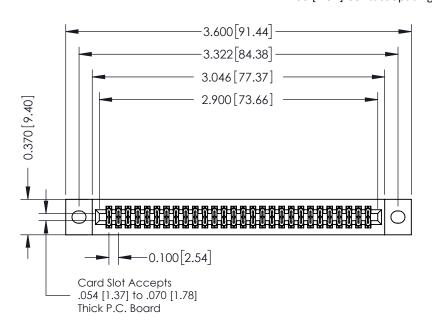

**Mounting Option** 

02-.128 (3.25) Wide Mounting Slots

**Contact Detail** 

520-P.C. Tail .030x.018(0.76x0.46) - Tail LG=.185(4.70) .100 [2.54] Contact Spacing x .200 [5.08] Row Spacing

**See Accompanying Pages for:** 

- **Contact Bend Details**
- **Mounting Options**

342 / 392 Card Edge Connector Part Number: 342-056-520-202

YOUR CONNECTION TO QUALITY & SERVICE

342 ENG MASTER J.LEE DATE: OCT. 06/09 SHEET 1 OF 3

342 Assembly