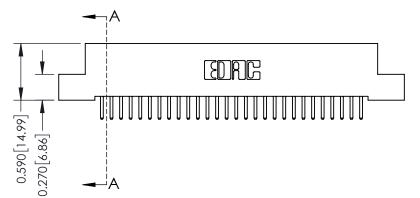

**Mounting Option** 

02-.128 (3.25) Wide Mounting Slots

**Contact Detail** 

520-P.C. Tail .030x.018(0.76x0.46) - Tail LG=.185(4.70) .100 [2.54] Contact Spacing x .200 [5.08] Row Spacing

**See Accompanying Pages for:** 

- **Contact Bend Details**
- **Mounting Options**

342 / 392 Card Edge Connector Part Number: 342-056-520-202

YOUR CONNECTION TO QUALITY & SERVICE

342 ENG MASTER J.LEE DATE: OCT. 06/09 SHEET 1 OF 3

342 Assembly