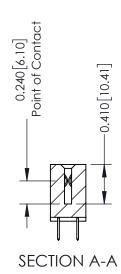

**Mounting Option** 

02-.128 (3.25) Wide Mounting Slots

**Contact Detail** 

520-P.C. Tail .030x.018(0.76x0.46) - Tail LG=.185(4.70) .100 [2.54] Contact Spacing x .200 [5.08] Row Spacing

**See Accompanying Pages for:** 

- **Contact Bend Details**
- **Mounting Options**

342 / 392 Card Edge Connector Part Number: 342-056-520-202

YOUR CONNECTION TO QUALITY & SERVICE

342 ENG MASTER J.LEE DATE: OCT. 06/09 SHEET 1 OF 3

342 Assembly