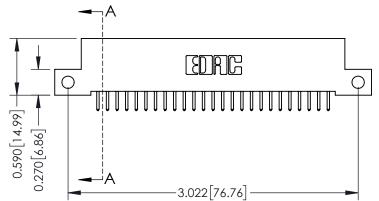

342 / 392 Card Edge Connector Part Number: 342-050-521-212

J.LEE DATE: OCT. 06/09 SHEET 1 OF 3

342 ENG MASTER

YOUR CONNECTION TO QUALITY & SERVICE

342 Assembly

**Contact Bend Details Mounting Options** 

**See Accompanying Pages for:** 