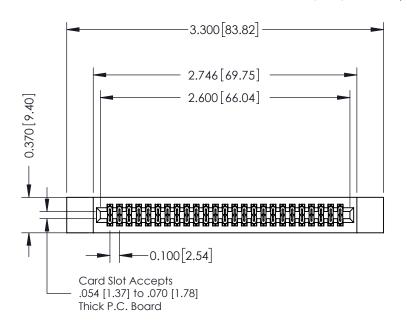

342 / 392 Card Edge Connector Part Number: 342-050-521-212

J.LEE DATE: OCT. 06/09 SHEET 1 OF 3

342 ENG MASTER

YOUR CONNECTION TO QUALITY & SERVICE

342 Assembly

**Contact Bend Details Mounting Options** 

**See Accompanying Pages for:** 