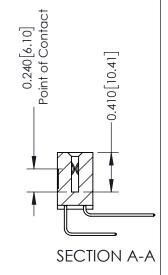

## **Contact Detail**

558-90 Degree Bend (Code 541 Contacts) .100 [2.54] Contact Spacing x .200 [5.08] Row Spacing

| 342 / 392 Card Edge Connector<br>Part Number: 342-014-558-202 |                                                                   | ACAD REFERENCE NO. 342 ENG MASTER |              |         |           |  |
|---------------------------------------------------------------|-------------------------------------------------------------------|-----------------------------------|--------------|---------|-----------|--|
|                                                               |                                                                   | DRAWN:                            | J.LEE        | DATE: O | CT. 06/09 |  |
|                                                               |                                                                   | CHECKED:                          |              | DATE:   |           |  |
| EDAC INC                                                      | THESE DRAWINGS AND SPECIFICATIONS ARE THE PROPERTY OF EDAC INCAND | SCALE:                            | NTS          | SHEET   | 1 OF 3    |  |
| I   SII   III - TORONTO, ONTARIO                              | SHALL NOT BE REPRODUCED, OR COPIED OR USED AS THE BASIS FOR THE   | DRAWING                           | NUMBER       |         | ISSUE     |  |
|                                                               |                                                                   | 3                                 | 342 Assembly |         | 1         |  |