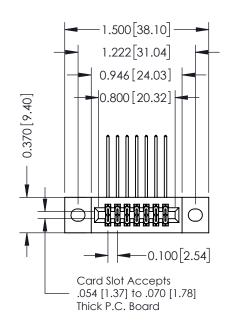

## **Contact Detail**

558-90 Degree Bend (Code 541 Contacts) .100 [2.54] Contact Spacing x .200 [5.08] Row Spacing

| 342 / 392 Card Edge Connector<br>Part Number: 342-014-558-202 |                                                                   | ACAD REFERENCE NO. 342 ENG MASTER |              |         |           |  |
|---------------------------------------------------------------|-------------------------------------------------------------------|-----------------------------------|--------------|---------|-----------|--|
|                                                               |                                                                   | DRAWN:                            | J.LEE        | DATE: O | CT. 06/09 |  |
|                                                               |                                                                   | CHECKED:                          |              | DATE:   |           |  |
| EDAC INC                                                      | THESE DRAWINGS AND SPECIFICATIONS ARE THE PROPERTY OF EDAC INCAND | SCALE:                            | NTS          | SHEET   | 1 OF 3    |  |
| I   SII   III - TORONTO, ONTARIO                              | SHALL NOT BE REPRODUCED, OR COPIED OR USED AS THE BASIS FOR THE   | DRAWING                           | NUMBER       |         | ISSUE     |  |
|                                                               |                                                                   | 3                                 | 342 Assembly |         | 1         |  |