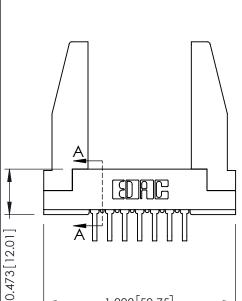

**SECTION A-A** 

307 ENG MASTER

SHEET 1 OF 3

NTS

307 Assembly

**See Accompanying Pages for:** 

-1.998 50.75

- **Contact Bend Details**
- **Mounting Options**