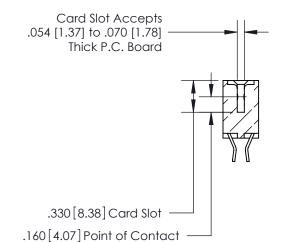

INSULATOR MATERIAL: THERMOPLASTIC POLYESTER, UL 94V-0 CONTACT MATERIAL; COPPER, NICKEL, TIN ALLOY CA-725

CONTACT PLATING: GOLD ON THE MATING AREA, TIN-LEAD

ON THE CONTACT TAILS, NICKEL UNDERPLATE

846/896 SERIES HIGH TEMP CARD EDGE CONNECTOR PART NUMBER: 896-048-555-212