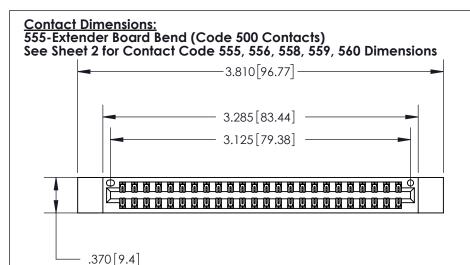

INSULATOR MATERIAL: THERMOPLASTIC POLYESTER, UL 94V-0 CONTACT MATERIAL; COPPER, NICKEL, TIN ALLOY CA-725

CONTACT PLATING: GOLD ON THE MATING AREA, TIN-LEAD

ON THE CONTACT TAILS, NICKEL UNDERPLATE

846/896 SERIES HIGH TEMP CARD EDGE CONNECTOR PART NUMBER: 896-048-555-212