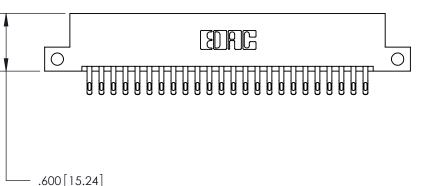

INSULATOR MATERIAL: THERMOPLASTIC POLYESTER, UL 94V-0 CONTACT MATERIAL; COPPER, NICKEL, TIN ALLOY CA-725

CONTACT PLATING: GOLD ON THE MATING AREA, TIN-LEAD

ON THE CONTACT TAILS, NICKEL UNDERPLATE

846/896 SERIES HIGH TEMP CARD EDGE CONNECTOR PART NUMBER: 896-048-555-212