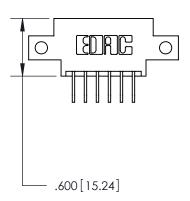

846/896 SERIES HIGH TEMP CARD EDGE CONNECTOR PART NUMBER: 896-012-558-812

YOUR CONNECTION TO QUALITY & SERVICE

**EDAC INC** TORONTO, ONTARIO CANADA

THESE DRAWINGS AND SPECIFICATIONS ARE THE PROPERTY OF EDAC INC.,AND SHALL NOT BE REPRODUCED, OR COPIED OR USED AS THE BASIS FOR THE MANUFACTURE OR SALE OF APPARATUS WITHOUT WRITTEN PERMISSION.

Card Slot Accepts .054 [1.37] to .070 [1.78] Thick P.C. Board .330[8.38] Card Slot -.160 [4.07] Point of Contact —

THIS IS A C.A.D. GENERATED DRAWING DO NOT MAKE MANUAL REVISIONS TO MASTER.

ISSUE NUMBER