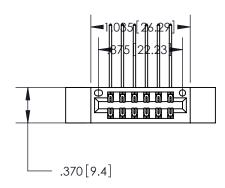

<u>Contact Dimensions:</u>
558-90 Degree Bend (Code 541 Contacts)
See Sheet 2 for Contact Code 555, 556, 558, 559, 560 Dimensions

THIS IS A C.A.D. GENERATED DRAWING DO NOT MAKE MANUAL REVISIONS TO MASTER.

846/896 SERIES HIGH TEMP CARD EDGE CONNECTOR PART NUMBER: 896-012-558-812

YOUR CONNECTION TO QUALITY & SERVICE

**EDAC INC** TORONTO, ONTARIO CANADA

THESE DRAWINGS AND SPECIFICATIONS ARE THE PROPERTY OF EDAC INC.,AND SHALL NOT BE REPRODUCED, OR COPIED OR USED AS THE BASIS FOR THE MANUFACTURE OR SALE OF APPARATUS WITHOUT WRITTEN PERMISSION.

Card Slot Accepts .054 [1.37] to .070 [1.78] Thick P.C. Board .330[8.38] Card Slot -.160 [4.07] Point of Contact —

THIS IS A C.A.D. GENERATED DRAWING DO NOT MAKE MANUAL REVISIONS TO MASTER.

ISSUE NUMBER