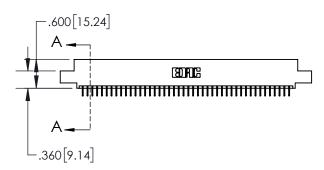

1

| .330[8.38]<br>CARD SLOT     |  |  |  |
|-----------------------------|--|--|--|
| .370[9.40]                  |  |  |  |
| SECTION A-A                 |  |  |  |
| .160[4.06] POINT OF CONTACT |  |  |  |
| 200[5.08]                   |  |  |  |

## 845/895 SERIES HIGH TEMP CARD EDGE CONNECTOR CONTACT CODE 555,556,558,559,560 DIMENSIONS

YOUR CONNECTION TO QUALITY & SERVICE

|   | ACAD REFERENCE NO. 845-ENG-MASTER |                  |  |  |
|---|-----------------------------------|------------------|--|--|
|   | DRAWN: R.STA.MONICA               | DATE:MAY.16/2017 |  |  |
|   | CHECKED:                          | DATE:            |  |  |
|   | SCALE: 1:1                        | SHEET 2 OF 2     |  |  |
| D | DRAWING NUMBER                    | ISSUE            |  |  |

845-ENG-MASTER