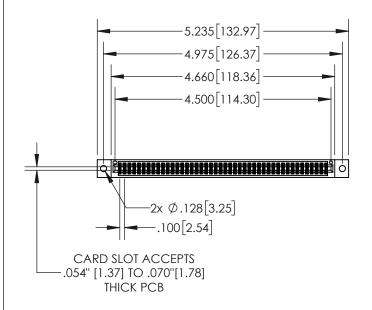

**Contact Dimensions:** 524-P.C. Tail .018 Sq.(0.46 Sq.) - Tail LG=.175(4.45) .100 (2.54) Contact Spacing x .200 (5.08) Row Spacing

- INSULATOR MATERIAL: THERMOPLASTIC, UL 94V-0
- CONTACT MATERIAL; COPPER TIN ALLOY CONTACT PLATING: GOLD ON THE MATING AREA, TIN PLATING ON THE CONTACT TAILS, NICKEL UNDERPLATE

845/895 SERIES HIGH TEMP CARD EDGE CONNECTOR PART NUMBER: 895-088-524-502

CANADA

|   | MOND HELENETTOE HO. OIO ENO MINOTEN |                 |           |  |
|---|-------------------------------------|-----------------|-----------|--|
|   | DRAWN: R.STA.MONICA                 | DATE: <b>MA</b> | Y.16/2017 |  |
|   | CHECKED:                            | DATE:           |           |  |
|   | SCALE: 1:2                          | SHEET '         | OF 2      |  |
| D | DRAWING NUMBER                      |                 | ISSUE     |  |
|   | 0.45 ENIO 1.446TED                  |                 | ,         |  |

ACAD REFERENCE NO 845-FNG-MASTER

845-ENG-MASTER

- INSULATOR MATERIAL: THERMOPLASTIC POLYESTER, UL 94V-0 DAP MATERIAL AVAILABLE UPON REQUEST
- CONTACT MATERIAL; COPPER ALLOY

CONTACT PLATING: GOLD ON THE MATING AREA, TIN PLATING ON THE CONTACT TAILS, NICKEL UNDERPLATE