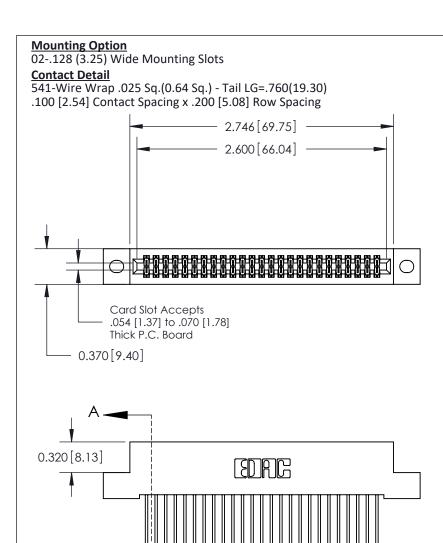

.240 [6.10] Point of Contact-

842/892 Series High Temp Card Edge Connector Part Number: 892-050-541-202

YOUR CONNECTION TO QUALITY & SERVICE

CANADA

J.LEE DATE: OCT. 06/09 SHEET 1 OF 3

842 ENG MASTER

SECTION A-A

842 Assembly