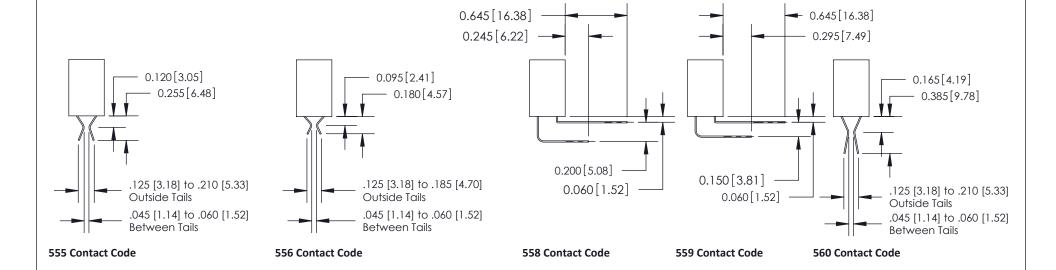

THIS IS A C.A.D. GENERATED DRAWING DO NOT MAKE MANUAL REVISIONS TO MASTER

ISSUE NUMBER

ORIGINAL

1

| 842/892 Series High Temp Card Edge Connector<br>Mounting Options |                                                                                                                                                                                                 | ACAD REFERENCE NO. 842 ENG MASTER  DRAWN: J.LEE DATE: OCT. 06/09  CHECKED: DATE: |             |         |        |
|------------------------------------------------------------------|-------------------------------------------------------------------------------------------------------------------------------------------------------------------------------------------------|----------------------------------------------------------------------------------|-------------|---------|--------|
| TORONTO, ONTARIO                                                 | THESE DRAWINGS AND SPECIFICATIONS ARE THE PROPERTY OF EDAC INC.,AND SHALL NOT BE REPRODUCED,OR COPIED OR USED AS THE BASIS FOR THE MANUFACTURE OR SALE OF APPARATUS WITHOUT WRITTEN PERMISSION. | SCALE:                                                                           | NTS         | SHEET ; | 3 OF 3 |
|                                                                  |                                                                                                                                                                                                 | DRAWING                                                                          | NUMBER      |         | ISSUE  |
|                                                                  |                                                                                                                                                                                                 | 8                                                                                | 42 Assembly |         | 1      |