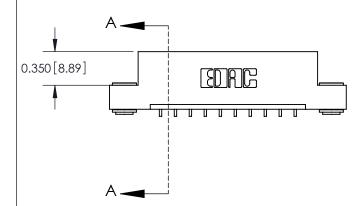

ACAD REFERENCE NO. 837 ENG MASTER DRAWN: J.LEE DATE: OCT. 06/09 CHECKED: DATE: SHEET 1 OF 2 SCALE: DRAWING NUMBER **ISSUE** 

837 Assembly

SECTION A-A

ISSUE NUMBER ORIGINAL

0.330[8.38] Card Slot .160 [4.06] Point of Contact-