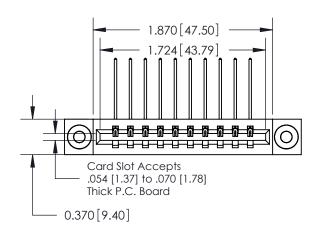

ACAD REFERENCE NO. 837 ENG MASTER DRAWN: J.LEE DATE: OCT. 06/09 CHECKED: DATE: SHEET 1 OF 2 SCALE: DRAWING NUMBER **ISSUE** 

837 Assembly

SECTION A-A

ISSUE NUMBER ORIGINAL

0.330[8.38] Card Slot .160 [4.06] Point of Contact-