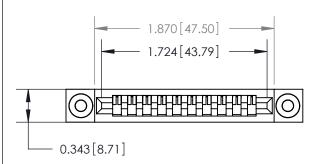

## **Contact Detail**

Wire Hole .087x.013(2.21x0.33) - Tail LG=.282(7.16) .156 [3.96] Contact Spacing x .200 [5.08] Row Spacing

**See Accompanying Page for:** 

**Contact Bend Details** 

**SECTION A-A** 

.095 [2.41] Point of Contact (Measured from bottom of Card Slot) Card Slot Accepts .054 [1.37] to .070 [1.78] Thick P.C. Board