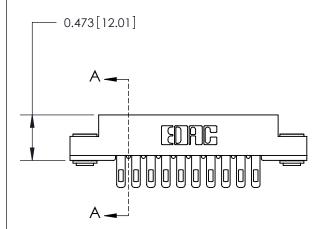

## **Contact Detail**

Wire Hole .087x.013(2.21x0.33) - Tail LG=.282(7.16) .156 [3.96] Contact Spacing x .200 [5.08] Row Spacing

**See Accompanying Page for:** 

**Contact Bend Details** 

**SECTION A-A** 

.095 [2.41] Point of Contact (Measured from bottom of Card Slot) Card Slot Accepts .054 [1.37] to .070 [1.78] Thick P.C. Board