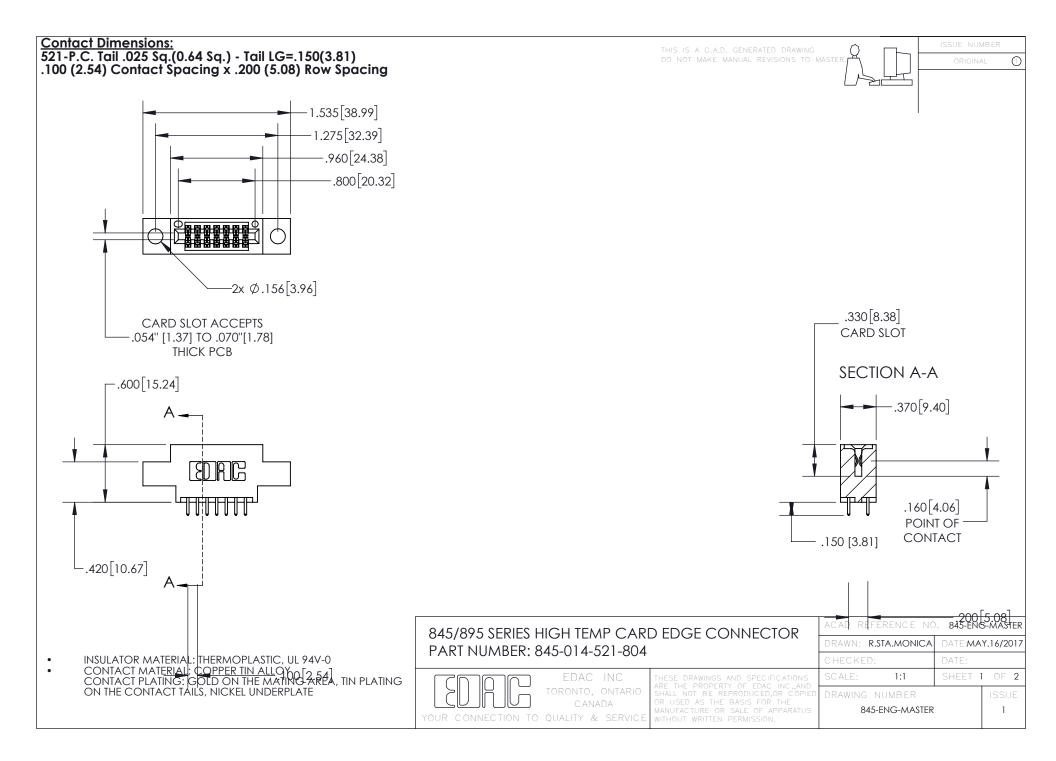

- INSULATOR MATERIAL: THERMOPLASTIC POLYESTER, UL 94V-0 DAP MATERIAL AVAILABLE UPON REQUEST
- CONTACT MATERIAL; COPPER ALLOY

CONTACT PLATING: GOLD ON THE MATING AREA, TIN PLATING ON THE CONTACT TAILS, NICKEL UNDERPLATE