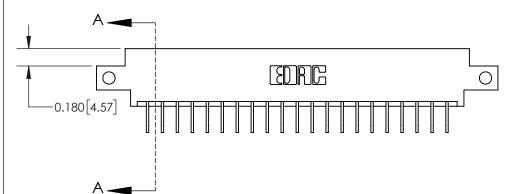

**Mounting Option** 

12-.128 (3.25) Dia. Side Mounting Holes

## **Contact Detail**

558-90 Degree Bend (Code 541 Contacts)

.156 [3.96] Contact Spacing x .200 [5.08] Row Spacing





THIS IS A C.A.D. GENERATED DRAWING DO NOT MAKE MANUAL REVISIONS TO MASTER.



ISSUE NUMBER ORIGINAL



**See Accompanying Page for:** 

**Contact Bend Details** 

837/887 Series High Temp Card Edge Connector Part Number: 837-021-558-612



**EDAC INC** TORONTO, ONTARIO CANADA

THESE DRAWINGS AND SPECIFICATIONS ARE THE PROPERTY OF EDAC INC.,AND SHALL NOT BE REPRODUCED, OR COPIED OR USED AS THE BASIS FOR THE MANUFACTURE OR SALE OF APPARATUS WITHOUT WRITTEN PERMISSION.

| ACAD REFERENCE NO. | 837 ENG MASTER   |  |  |
|--------------------|------------------|--|--|
| DRAWN: J.LEE       | DATE: OCT. 06/09 |  |  |
| CHECKED:           | DATE:            |  |  |
| SCALE: NTS         | SHEET 1 OF 2     |  |  |
| DRAWING NUMBER     | ISSUE            |  |  |
| 837 Assembly       | 1