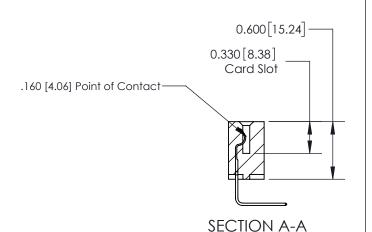

## **Contact Detail**

558-90 Degree Bend (Code 541 Contacts)

.156 [3.96] Contact Spacing x .200 [5.08] Row Spacing

THIS IS A C.A.D. GENERATED DRAWING DO NOT MAKE MANUAL REVISIONS TO MASTER.

ISSUE NUMBER ORIGINAL

ISSUE NUMBER

ORIGINAL

1

| 837/887 Series High Temp Card Edge Connector<br>Contact Bend Detail |                                                                                                                    | ACAD REFERENCE NO. | 837 ENG MASTER   |       |
|---------------------------------------------------------------------|--------------------------------------------------------------------------------------------------------------------|--------------------|------------------|-------|
|                                                                     |                                                                                                                    | DRAWN: J.LEE       | DATE: OCT. 06/09 |       |
|                                                                     |                                                                                                                    | CHECKED:           | DATE:            |       |
| EDAC INC THESE DRAWINGS AND SPECIFICATIONS                          | SCALE: NTS                                                                                                         | SHEET              | 2 <b>OF</b> 2    |       |
| TORONTO, ONTARIO                                                    | TORONTO, ONTARIO CANADA  CANADA  TORONTO, ONTARIO CANADA  CANADA  CANADA  CANADA  MANUFACTURE OR SALE OF APPARATUS | DRAWING NUMBER     | •                | ISSUE |
| YOUR CONNECTION TO QUALITY & SERVICE                                |                                                                                                                    | 837 Assembly       |                  | 1     |