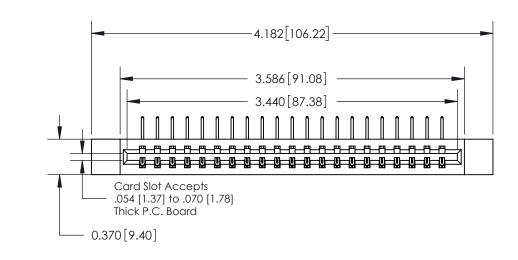

**See Accompanying Page for:** 

**Contact Bend Details** 

837/887 Series High Temp Card Edge Connector Part Number: 837-021-558-612

**EDAC INC** TORONTO, ONTARIO CANADA

THESE DRAWINGS AND SPECIFICATIONS ARE THE PROPERTY OF EDAC INC.,AND SHALL NOT BE REPRODUCED, OR COPIED OR USED AS THE BASIS FOR THE MANUFACTURE OR SALE OF APPARATUS WITHOUT WRITTEN PERMISSION.