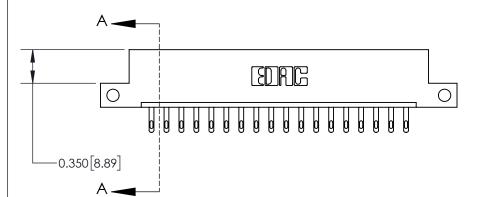

**Mounting Option** 

12-.128 (3.25) Dia. Side Mounting Holes

ISSUE NUMBER

ORIGINAL

**See Accompanying Page for:** 

**Contact Bend Details** 

| 837/887 Series High Temp Card Edge Connector |
|----------------------------------------------|
| Part Number: 837-018-500-112                 |

| ACAD REFERENCE NO. 837 ENG MASTE |                  |  |  |
|----------------------------------|------------------|--|--|
| DRAWN: J.LEE                     | DATE: OCT. 06/09 |  |  |
| CHECKED:                         | DATE:            |  |  |
| SCALE: NTS                       | SHEET 1 OF 2     |  |  |
| DRAWING NUMBER                   | ISSUE            |  |  |
| 837 Assembly                     | 1                |  |  |