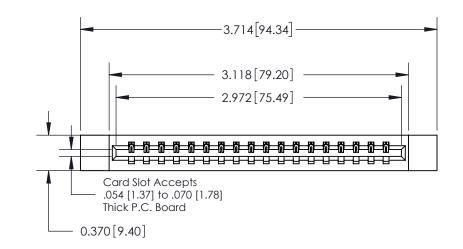

ISSUE NUMBER

ORIGINAL

**See Accompanying Page for:** 

**Contact Bend Details** 

| 837/887 Series High Temp Card Edge Connector |
|----------------------------------------------|
| Part Number: 837-018-500-112                 |

| ACAD REFERENCE NO. 837 ENG MASTE |                  |  |  |
|----------------------------------|------------------|--|--|
| DRAWN: J.LEE                     | DATE: OCT. 06/09 |  |  |
| CHECKED:                         | DATE:            |  |  |
| SCALE: NTS                       | SHEET 1 OF 2     |  |  |
| DRAWING NUMBER                   | ISSUE            |  |  |
| 837 Assembly                     | 1                |  |  |