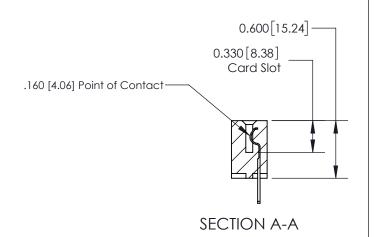

## **Contact Detail**

500-Wire Hole .050x.025(1.27x0.64) - Tail LG=.260(6.60)

.156 [3.96] Contact Spacing x .200 [5.08] Row Spacing

THIS IS A C.A.D. GENERATED DRAWING DO NOT MAKE MANUAL REVISIONS TO MASTER.

ISSUE NUMBER

ORIGINAL

1

| 837/887 Series High Temp Card Edge Connector<br>Contact Bend Detail |                                                                                                                                                            | ACAD REFERENCE NO. | 837 ENG MASTER   |               |
|---------------------------------------------------------------------|------------------------------------------------------------------------------------------------------------------------------------------------------------|--------------------|------------------|---------------|
|                                                                     |                                                                                                                                                            | DRAWN: J.LEE       | DATE: OCT. 06/09 |               |
|                                                                     |                                                                                                                                                            | CHECKED:           | DATE:            |               |
| EDAC INC                                                            | TORONTO, ONTARIO CANADA  ARE THE PROPERTY OF EDAC INC.,AND SHALL NOT BE REPRODUCED,OR COPIED OR USED AS THE BASIS FOR THE MANUFACTURE OR SALE OF APPARATUS | SCALE: NTS         | SHEET            | 2 <b>OF</b> 2 |
| TORONTO, ONTARIO SHALL OR US MANUI                                  |                                                                                                                                                            | DRAWING NUMBER     | •                | ISSUE         |
|                                                                     |                                                                                                                                                            | 837 Assembly       |                  | 1             |