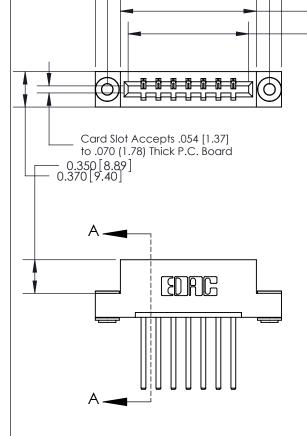

THIS IS A C.A.D. GENERATED DRAWING DO NOT MAKE MANUAL REVISIONS TO MASTER.

ISSUE NUMBER

ORIGINAL

833 Series High Temp Card Edge Connector Part Number: 833-007-544-103

1.417 [35.99] 1.256[31.90]

> **EDAC INC** TORONTO, ONTARIO CANADA YOUR CONNECTION TO QUALITY & SERVICE

THESE DRAWINGS AND SPECIFICATIONS ARE THE PROPERTY OF EDAC INC., AND SHALL NOT BE REPRODUCED, OR COPIED OR USED AS THE BASIS FOR THE MANUFACTURE OR SALE OF APPARATUS WITHOUT WRITTEN PERMISSION.

|  | ACAD REFERENCE NO. | 833 ENG MASTER   |  |  |
|--|--------------------|------------------|--|--|
|  | DRAWN: J.LEE       | DATE: OCT. 14/09 |  |  |
|  | CHECKED:           | DATE:            |  |  |
|  | SCALE: NTS         | SHEET 1 OF 3     |  |  |
|  | DRAWING NUMBER     | ISSUE            |  |  |
|  | 833 Assembly       | 1                |  |  |