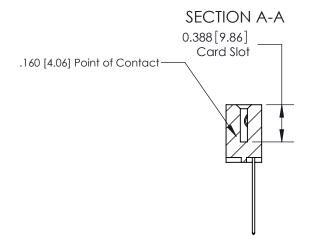

THIS IS A C.A.D. GENERATED DRAWING DO NOT MAKE MANUAL REVISIONS TO MASTER.

ISSUE NUMBER

ORIGINAL

833 Series High Temp Card Edge Connector Part Number: 833-007-544-103

1.417 [35.99] 1.256[31.90]

> **EDAC INC** TORONTO, ONTARIO CANADA YOUR CONNECTION TO QUALITY & SERVICE

THESE DRAWINGS AND SPECIFICATIONS ARE THE PROPERTY OF EDAC INC., AND SHALL NOT BE REPRODUCED, OR COPIED OR USED AS THE BASIS FOR THE MANUFACTURE OR SALE OF APPARATUS WITHOUT WRITTEN PERMISSION.

|  | ACAD REFERENCE NO. | 833 ENG MASTER   |  |  |
|--|--------------------|------------------|--|--|
|  | DRAWN: J.LEE       | DATE: OCT. 14/09 |  |  |
|  | CHECKED:           | DATE:            |  |  |
|  | SCALE: NTS         | SHEET 1 OF 3     |  |  |
|  | DRAWING NUMBER     | ISSUE            |  |  |
|  | 833 Assembly       | 1                |  |  |