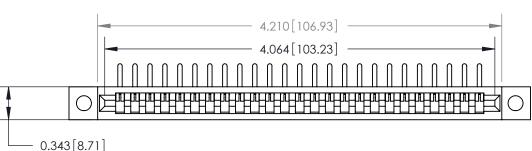

**Mounting Option** .128 (3.25) Dia. Mounting Holes **Contact Detail** .156 [3.96] Contact Spacing x .200 [5.08] Row Spacing

90 Degree Bend (Code 527 Contacts)

SECTION A-A .095 [2.41] Point of Contact (Measured from bottom of Card Slot) Card Slot Accepts .054 [1.37] to .070 [1.78] Thick P.C. Board

**See Accompanying Page for:** 

**Contact Bend Details** 

807/857 Series High Temp Card Edge Connector Part Number: 807-025-559-102

| ACAD REFERENCE NO. 807 ENG MASTER |                  |
|-----------------------------------|------------------|
| DRAWN: J.LEE                      | DATE: AUG. 11/09 |
| CHECKED:                          | DATE:            |
| SCALE: NTS                        | SHEET 1 OF 2     |
| DRAWING NUMBER                    | ISSUE            |