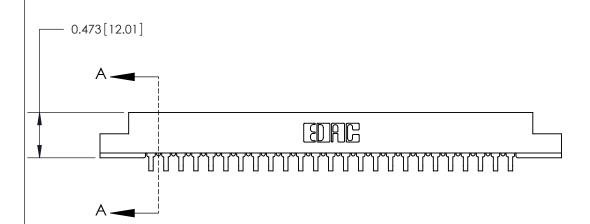

**Mounting Option** .128 (3.25) Dia. Mounting Holes **Contact Detail** .156 [3.96] Contact Spacing x .200 [5.08] Row Spacing

90 Degree Bend (Code 527 Contacts)

SECTION A-A .095 [2.41] Point of Contact (Measured from bottom of Card Slot) Card Slot Accepts .054 [1.37] to .070 [1.78] Thick P.C. Board

**See Accompanying Page for:** 

**Contact Bend Details** 

807/857 Series High Temp Card Edge Connector Part Number: 807-025-559-102

| ACAD REFERENCE NO. 807 ENG MASTER |                  |
|-----------------------------------|------------------|
| DRAWN: J.LEE                      | DATE: AUG. 11/09 |
| CHECKED:                          | DATE:            |
| SCALE: NTS                        | SHEET 1 OF 2     |
| DRAWING NUMBER                    | ISSUE            |