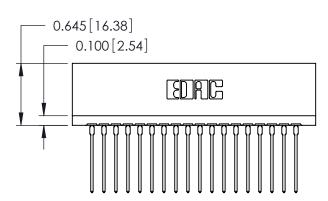

ORIGINAL

746-ENG MASTER

DATE: AUG 20/09

SHEET 1 OF 1

**ISSUE** 

DATE:

Contact Information
553-Wire Wrap, Medium Point - Tail LG.=.702(17.83)
.125" (3.18mm) Contact Spacing x .250" (6.35mm) Row Spacing

746-ENG MASTER