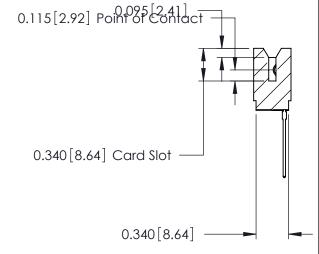

ORIGINAL

746-ENG MASTER

DATE: AUG 20/09

SHEET 1 OF 1

**ISSUE** 

DATE:

Contact Information
553-Wire Wrap, Medium Point - Tail LG.=.702(17.83)
.125" (3.18mm) Contact Spacing x .250" (6.35mm) Row Spacing

746-ENG MASTER