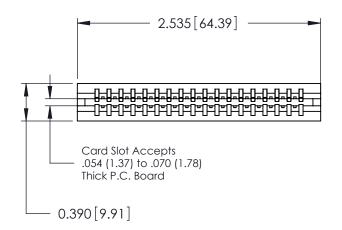

ORIGINAL

746-ENG MASTER

DATE: AUG 20/09

SHEET 1 OF 1

**ISSUE** 

DATE:

Contact Information
553-Wire Wrap, Medium Point - Tail LG.=.702(17.83)
.125" (3.18mm) Contact Spacing x .250" (6.35mm) Row Spacing

746-ENG MASTER