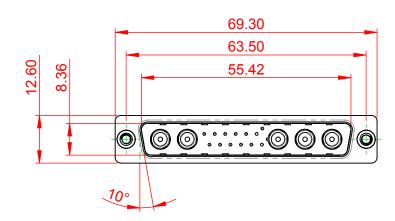

 $\overline{(1)}$ 

2W2 / 2WK2

3W3 / 3WK3

5W1 Male/Female

7W2 Male/Female

21W4 Male/Female

27W2 Male/Female

21W1 Male/Female