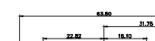

5W5 Male

5W5 Female

COMPLIANT

47.05

23.53

THIS SERIES FULLY CONFORMS TO THE EUROPEAN UNION DIRECTIVES 2011/65/EU FOR RoHS COMPLIANCY. 8W8 Male

22.97

11W1 Male/Female

## 17W2 Male/Female

CURRENT RATING / ØA 10A / 2.2 20A / 3.3 30A / 3.7 40A / 4.2

8W8 Female

31.75

22.83

THIS IS A C.A.D. GENERATED DRAWING TOLERANCE UNLESS OTHERWISE SPECIFIED DO NOT MAKE MANUAL REVISIONS TO MASTER. .X ±0.25