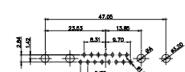

5W5 Male

5W5 Female

COMPLIANT

47.05

23.53

THIS SERIES FULLY CONFORMS TO THE EUROPEAN UNION DIRECTIVES 2011/65/EU FOR RoHS COMPLIANCY. 8W8 Male

22.97

11W1 Male/Female

## 17W2 Male/Female

CURRENT RATING / ØA 10A / 2.2 20A / 3.3 30A / 3.7 40A / 4.2

8W8 Female

31.75

22.83

THIS IS A C.A.D. GENERATED DRAWING TOLERANCE UNLESS OTHERWISE SPECIFIED DO NOT MAKE MANUAL REVISIONS TO MASTER. .X ±0.25