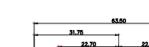

## 17W2 Male/Female

CURRENT RATING / ØA 10A / 2.2 20A / 3.3 30A / 3.7 40A / 4.2

8W8 Female

31.75

22.83

THIS IS A C.A.D. GENERATED DRAWING TOLERANCE UNLESS OTHERWISE SPECIFIED DO NOT MAKE MANUAL REVISIONS TO MASTER. .X ±0.25