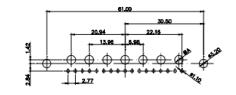

## 17W2 Male/Female

CURRENT RATING / ØA 10A / 2.2 20A / 3.3 30A / 3.7 40A / 4.2

8W8 Female

31.75

22.83

THIS IS A C.A.D. GENERATED DRAWING TOLERANCE UNLESS OTHERWISE SPECIFIED DO NOT MAKE MANUAL REVISIONS TO MASTER. .X ±0.25