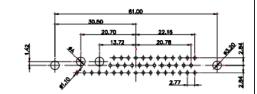

5W5 Male

5W5 Female

COMPLIANT

47.05

23.53

THIS SERIES FULLY CONFORMS TO THE EUROPEAN UNION DIRECTIVES 2011/65/EU FOR RoHS COMPLIANCY. 8W8 Male

22.97

11W1 Male/Female

## 17W2 Male/Female

CURRENT RATING / ØA 10A / 2.2 20A / 3.3 30A / 3.7 40A / 4.2

8W8 Female

31.75

22.83

THIS IS A C.A.D. GENERATED DRAWING TOLERANCE UNLESS OTHERWISE SPECIFIED DO NOT MAKE MANUAL REVISIONS TO MASTER. .X ±0.25