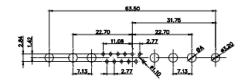

30.50 20.70 16.62 13.72 2.77

13W6 Male

43W2 Male

.XX ±0.13 .XXX ±0.05

9W4 Female

13W3 Female

43W2 Female

47W1 Female

17W5 Male

COMPLIANT

47W1 Male

17W5 Female

|                                                                                                   |                                                                                |                                                                                                                                                                                                                | SW REFERENCE NO.: 627 COMBO ASSEMBLY |            |       |
|---------------------------------------------------------------------------------------------------|--------------------------------------------------------------------------------|----------------------------------------------------------------------------------------------------------------------------------------------------------------------------------------------------------------|--------------------------------------|------------|-------|
|                                                                                                   | COMBINATION                                                                    | DRAWN: C.B                                                                                                                                                                                                     | DATE: JAN. 01/20                     | )19        |       |
|                                                                                                   |                                                                                |                                                                                                                                                                                                                | CHECKED:                             | DATE:      |       |
| THIS SERIES FULLY CONFORMS TO<br>THE EUROPEAN UNION DIRECTIVES<br>2011/65/EU FOR RoHS COMPLIANCY. | EDAC INC<br>TORONTO, ONTARIO<br>CANADA<br>YOUR CONNECTION TO QUALITY & SERVICE | THESE DRAWINGS AND SPECIFICATIONS<br>ARE THE PROPERTY OF EDAC INC.,AND<br>SHALL NOT BE REPRODUCED,OR COPIED<br>OR USED AS THE BASIS FOR THE<br>MANUFACTURE OR SALE OF APPARATUS<br>WITHOUT WRITTEN PERMISSION. | SCALE: N.T.S                         | SHEET 4 OF | 4     |
|                                                                                                   |                                                                                |                                                                                                                                                                                                                | DRAWING NUMBER: 627-17W              | 5224-3TA   | ISSUE |
|                                                                                                   |                                                                                |                                                                                                                                                                                                                | PART NUMBER: 627-17W                 | 5224-3TA   | 1     |