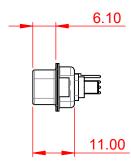

 $\overline{(1)}$ 

2W2 / 2WK2

3W3 / 3WK3

5W1 Male/Female

7W2 Male/Female

21W4 Male/Female

27W2 Male/Female

21W1 Male/Female