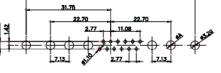

## 17W2 Male/Female

CURRENT RATING / ØA 10A / 2.2 20A / 3.3 30A / 3.7 40A / 4.2

8W8 Female

31.75

22.83

THIS IS A C.A.D. GENERATED DRAWING TOLERANCE UNLESS OTHERWISE SPECIFIED DO NOT MAKE MANUAL REVISIONS TO MASTER. .X ±0.25