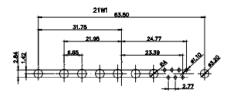

30.50 20.70 16.62 13.72 2.77

13W6 Male

43W2 Male

.XX ±0.13 .XXX ±0.05

9W4 Female

13W3 Female

43W2 Female

47W1 Female

17W5 Male

COMPLIANT

47W1 Male

17W5 Female

|                                                                                                   |                                                                                |                                                                                                                                                                                                                | SW REFERENCE NO.: 627 COMBO ASSEMBLY |            |       |
|---------------------------------------------------------------------------------------------------|--------------------------------------------------------------------------------|----------------------------------------------------------------------------------------------------------------------------------------------------------------------------------------------------------------|--------------------------------------|------------|-------|
|                                                                                                   | COMBINATION                                                                    | DRAWN: C.B                                                                                                                                                                                                     | DATE: JAN. 01/20                     | )19        |       |
|                                                                                                   |                                                                                |                                                                                                                                                                                                                | CHECKED:                             | DATE:      |       |
| THIS SERIES FULLY CONFORMS TO<br>THE EUROPEAN UNION DIRECTIVES<br>2011/65/EU FOR RoHS COMPLIANCY. | EDAC INC<br>TORONTO, ONTARIO<br>CANADA<br>YOUR CONNECTION TO QUALITY & SERVICE | THESE DRAWINGS AND SPECIFICATIONS<br>ARE THE PROPERTY OF EDAC INC.,AND<br>SHALL NOT BE REPRODUCED,OR COPIED<br>OR USED AS THE BASIS FOR THE<br>MANUFACTURE OR SALE OF APPARATUS<br>WITHOUT WRITTEN PERMISSION. | SCALE: N.T.S                         | SHEET 4 OF | 4     |
|                                                                                                   |                                                                                |                                                                                                                                                                                                                | DRAWING NUMBER: 627-17W              | 5224-3TA   | ISSUE |
|                                                                                                   |                                                                                |                                                                                                                                                                                                                | PART NUMBER: 627-17W                 | 5224-3TA   | 1     |