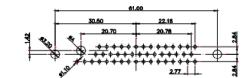

25W3 Female

36W4 Female

9W4 Male

23.53 14.51 9.70 집 역

25W3 Male

47.02 23.53 14.51 9.70 1 82 7.79 33

13W3 Male

20.70 30.50 13.72 16.62 15.24

30.50 20.70 16.62 13.72 2.77

13W6 Male

43W2 Male

.XX ±0.13 .XXX ±0.05

9W4 Female

13W3 Female

43W2 Female

47W1 Female