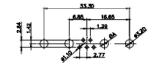

25W3 Female

36W4 Female

9W4 Male

23.53 14.51 9.70 집 역

25W3 Male

47.02 23.53 14.51 9.70 1 82 7.79 33

13W3 Male

20.70 30.50 13.72 16.62 15.24