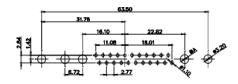

25W3 Female

36W4 Female

9W4 Male

23.53 14.51 9.70 집 역

25W3 Male

47.02 23.53 14.51 9.70 1 82 7.79 33

13W3 Male

20.70 30.50 13.72 16.62 15.24

30.50 20.70 16.62 13.72 2.77

13W6 Male

43W2 Male

.XX ±0.13 .XXX ±0.05

9W4 Female

13W3 Female

43W2 Female

47W1 Female