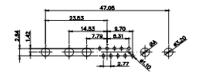

5W5 Male

5W5 Female

COMPLIANT

47.05

23.53

THIS SERIES FULLY CONFORMS TO THE EUROPEAN UNION DIRECTIVES 2011/65/EU FOR RoHS COMPLIANCY. 8W8 Male

22.97

11W1 Male/Female

## 17W2 Male/Female

CURRENT RATING / ØA 10A / 2.2 20A / 3.3 30A / 3.7 40A / 4.2

8W8 Female

31.75

22.83

THIS IS A C.A.D. GENERATED DRAWING TOLERANCE UNLESS OTHERWISE SPECIFIED DO NOT MAKE MANUAL REVISIONS TO MASTER. .X ±0.25