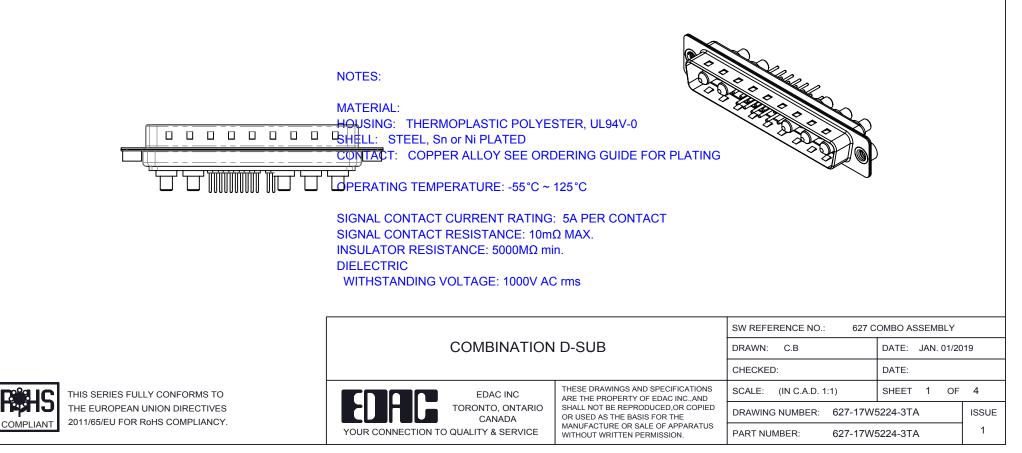

| COMBINATION D-SUB                                                    |                                                                                                                                                                                                                | SW REFERENCE NO.: 627 COMBO ASSEMBLY |            |              |  |
|----------------------------------------------------------------------|----------------------------------------------------------------------------------------------------------------------------------------------------------------------------------------------------------------|--------------------------------------|------------|--------------|--|
|                                                                      |                                                                                                                                                                                                                | DRAWN: C.B DATE: JA                  |            | JAN. 01/2019 |  |
|                                                                      |                                                                                                                                                                                                                | CHECKED:                             | DATE:      |              |  |
| EDAC INC<br>TORONTO, ONTARIO<br>YOUR CONNECTION TO QUALITY & SERVICE | THESE DRAWINGS AND SPECIFICATIONS<br>ARE THE PROPERTY OF EDAC INC.,AND<br>SHALL NOT BE REPRODUCED,OR COPIED<br>OR USED AS THE BASIS FOR THE<br>MANUFACTURE OR SALE OF APPARATUS<br>WITHOUT WRITTEN PERMISSION. | SCALE: N.T.S                         | SHEET 3 OF | 4            |  |
|                                                                      |                                                                                                                                                                                                                | DRAWING NUMBER: 627-17W5224-3TA      |            | ISSUE        |  |
|                                                                      |                                                                                                                                                                                                                | PART NUMBER: 627-17W                 | 5224-3TA   | 1            |  |