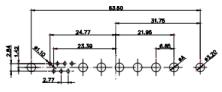

25W3 Female

36W4 Female

9W4 Male

23.53 14.51 9.70 집 역

25W3 Male

47.02 23.53 14.51 9.70 1 82 7.79 33

13W3 Male

20.70 30.50 13.72 16.62 15.24

30.50 20.70 16.62 13.72 2.77

13W6 Male

43W2 Male

.XX ±0.13 .XXX ±0.05

9W4 Female

13W3 Female

43W2 Female

47W1 Female