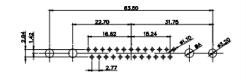

25W3 Female

36W4 Female

9W4 Male

23.53 14.51 9.70 집 역

25W3 Male

47.02 23.53 14.51 9.70 1 82 7.79 33

13W3 Male

20.70 30.50 13.72 16.62 15.24