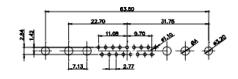

## 17W2 Male/Female

CURRENT RATING / ØA 10A / 2.2 20A / 3.3 30A / 3.7 40A / 4.2

8W8 Female

31.75

22.83

THIS IS A C.A.D. GENERATED DRAWING TOLERANCE UNLESS OTHERWISE SPECIFIED DO NOT MAKE MANUAL REVISIONS TO MASTER. .X ±0.25