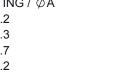

## 17W2 Male/Female

CURRENT RATING / ØA 10A / 2.2 20A / 3.3 30A / 3.7 40A / 4.2

8W8 Female

31.75

22.83

THIS IS A C.A.D. GENERATED DRAWING TOLERANCE UNLESS OTHERWISE SPECIFIED DO NOT MAKE MANUAL REVISIONS TO MASTER. .X ±0.25