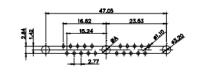

5W5 Male

5W5 Female

COMPLIANT

47.05

23.53

THIS SERIES FULLY CONFORMS TO THE EUROPEAN UNION DIRECTIVES 2011/65/EU FOR RoHS COMPLIANCY. 8W8 Male

22.97

11W1 Male/Female