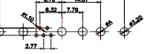

25W3 Female

36W4 Female

9W4 Male

23.53 14.51 9.70 집 역

25W3 Male

47.02 23.53 14.51 9.70 1 82 7.79 33

13W3 Male

20.70 30.50 13.72 16.62 15.24