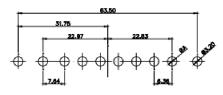

## 17W2 Male/Female

CURRENT RATING / ØA 10A / 2.2 20A / 3.3 30A / 3.7 40A / 4.2

8W8 Female

31.75

22.83

THIS IS A C.A.D. GENERATED DRAWING TOLERANCE UNLESS OTHERWISE SPECIFIED DO NOT MAKE MANUAL REVISIONS TO MASTER. .X ±0.25