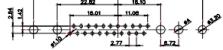

25W3 Female

36W4 Female

9W4 Male

23.53 14.51 9.70 집 역

25W3 Male

47.02 23.53 14.51 9.70 1 82 7.79 33

13W3 Male

20.70 30.50 13.72 16.62 15.24

30.50 20.70 16.62 13.72 2.77

13W6 Male

43W2 Male

.XX ±0.13 .XXX ±0.05

9W4 Female

13W3 Female

43W2 Female

47W1 Female