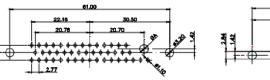

25W3 Female

36W4 Female

9W4 Male

23.53 14.51 9.70 집 역

25W3 Male

47.02 23.53 14.51 9.70 1 82 7.79 33

13W3 Male

20.70 30.50 13.72 16.62 15.24

30.50 20.70 16.62 13.72 2.77

13W6 Male

43W2 Male

.XX ±0.13 .XXX ±0.05

9W4 Female

13W3 Female

43W2 Female

47W1 Female