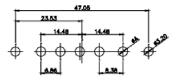

25W3 Female

36W4 Female

9W4 Male

23.53 14.51 9.70 집 역

25W3 Male

47.02 23.53 14.51 9.70 1 82 7.79 33

13W3 Male

20.70 30.50 13.72 16.62 15.24

30.50 20.70 16.62 13.72 2.77

13W6 Male

43W2 Male

.XX ±0.13 .XXX ±0.05

9W4 Female

13W3 Female

43W2 Female

47W1 Female