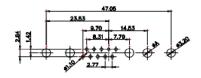

30.50 20.70 16.62 13.72 2.77

13W6 Male

43W2 Male

.XX ±0.13 .XXX ±0.05

9W4 Female

13W3 Female

43W2 Female

47W1 Female

17W5 Male

COMPLIANT

47W1 Male

17W5 Female

|                                                                                                   |                                                                                |                                                                                                                                                                                                                | SW REFERENCE NO.: 627 COMBO ASSEMBLY |            |       |
|---------------------------------------------------------------------------------------------------|--------------------------------------------------------------------------------|----------------------------------------------------------------------------------------------------------------------------------------------------------------------------------------------------------------|--------------------------------------|------------|-------|
|                                                                                                   | COMBINATION                                                                    | DRAWN: C.B                                                                                                                                                                                                     | DATE: JAN. 01/20                     | )19        |       |
|                                                                                                   |                                                                                |                                                                                                                                                                                                                | CHECKED:                             | DATE:      |       |
| THIS SERIES FULLY CONFORMS TO<br>THE EUROPEAN UNION DIRECTIVES<br>2011/65/EU FOR RoHS COMPLIANCY. | EDAC INC<br>TORONTO, ONTARIO<br>CANADA<br>YOUR CONNECTION TO QUALITY & SERVICE | THESE DRAWINGS AND SPECIFICATIONS<br>ARE THE PROPERTY OF EDAC INC.,AND<br>SHALL NOT BE REPRODUCED,OR COPIED<br>OR USED AS THE BASIS FOR THE<br>MANUFACTURE OR SALE OF APPARATUS<br>WITHOUT WRITTEN PERMISSION. | SCALE: N.T.S                         | SHEET 4 OF | 4     |
|                                                                                                   |                                                                                |                                                                                                                                                                                                                | DRAWING NUMBER: 627-17W              | 5224-3TA   | ISSUE |
|                                                                                                   |                                                                                |                                                                                                                                                                                                                | PART NUMBER: 627-17W                 | 5224-3TA   | 1     |