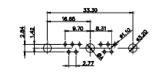

30.50 20.70 16.62 13.72 2.77

13W6 Male

43W2 Male

.XX ±0.13 .XXX ±0.05

9W4 Female

13W3 Female

43W2 Female

47W1 Female