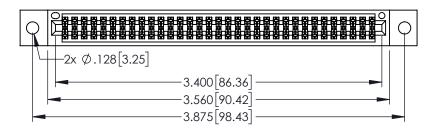

<u>Contact Dimensions:</u>
525-P.C. Tail .018 Sq.(0.46 Sq.) - Tail LG=.150(3.81)
.100 (2.54) Contact Spacing x .200 (5.08) Row Spacing

1

..330[8.38] CARD SLOT .160[4.06] POINT OF CONTACT **SECTION A-A** 

INSULATOR MATERIAL: THERMOPLASTIC PBT BLACK, UL 94V-0

CONTACT MATERIAL; COPPER TIN ALLOY CONTACT PLATING: GOLD ON THE MATING AREA, TIN PLATING ON THE CONTACT TAILS, NICKEL UNDERPLATE

| 345/395 SERIES CARD EDGE CONNECTOR |
|------------------------------------|
| PART NUMBER: 395-066-525-502       |