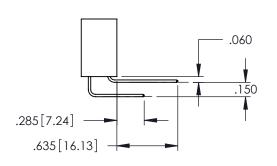

<u>Contact Dimensions:</u>
525-P.C. Tail .018 Sq.(0.46 Sq.) - Tail LG=.150(3.81)
.100 (2.54) Contact Spacing x .200 (5.08) Row Spacing

1

..330[8.38] CARD SLOT .160[4.06] POINT OF CONTACT **SECTION A-A** 

INSULATOR MATERIAL: THERMOPLASTIC PBT BLACK, UL 94V-0

CONTACT MATERIAL; COPPER TIN ALLOY CONTACT PLATING: GOLD ON THE MATING AREA, TIN PLATING ON THE CONTACT TAILS, NICKEL UNDERPLATE

| 345/395 SERIES CARD EDGE CONNECTOR |
|------------------------------------|
| PART NUMBER: 395-066-525-502       |