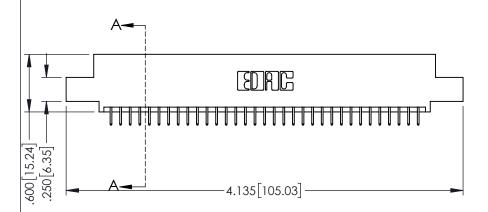

<u>Contact Dimensions:</u>
525-P.C. Tail .018 Sq.(0.46 Sq.) - Tail LG=.150(3.81)
.100 (2.54) Contact Spacing x .200 (5.08) Row Spacing

1

..330[8.38] CARD SLOT .160[4.06] POINT OF CONTACT **SECTION A-A** 

INSULATOR MATERIAL: THERMOPLASTIC PBT BLACK, UL 94V-0

CONTACT MATERIAL; COPPER TIN ALLOY CONTACT PLATING: GOLD ON THE MATING AREA, TIN PLATING ON THE CONTACT TAILS, NICKEL UNDERPLATE

| 345/395 SERIES CARD EDGE CONNECTOR |
|------------------------------------|
| PART NUMBER: 395-066-525-502       |