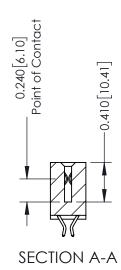

**Mounting Option** 01-No Mounting Lugs **Contact Detail** 

556-Extender Board Bend (Code 520 Contacts) .100 [2.54] Contact Spacing x .200 [5.08] Row Spacing