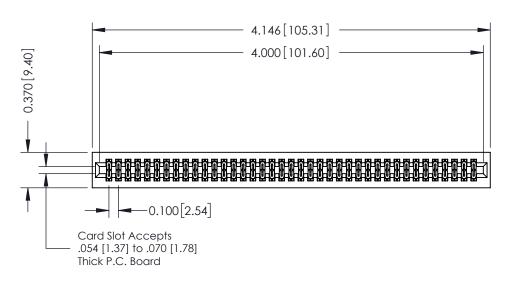

## **See Accompanying Pages for:**

- **Contact Bend Details**
- **Mounting Options**

342 / 392 Card Edge Connector Part Number: 392-078-556-201

YOUR CONNECTION TO QUALITY & SERVICE

342 ENG MASTER J.LEE DATE: OCT. 06/09 SHEET 1 OF 3

342 Assembly

THIS IS A C.A.D. GENERATED DRAWING DO NOT MAKE MANUAL REVISIONS TO MASTER. ISSUE NUMBER

ORIGINAL

1

| 342 / 392 Series Card Edge Connector<br>Contact Bend Detail |                                                                                                                                                                                                  | ACAD REFERENCE NO. 342 ENG MASTER |             |                  |        |
|-------------------------------------------------------------|--------------------------------------------------------------------------------------------------------------------------------------------------------------------------------------------------|-----------------------------------|-------------|------------------|--------|
|                                                             |                                                                                                                                                                                                  | DRAWN:                            | J.LEE       | DATE: OCT. 06/09 |        |
|                                                             |                                                                                                                                                                                                  | CHECKED:                          |             | DATE:            |        |
| TORONTO, ONTARIO                                            | THESE DRAWINGS AND SPECIFICATIONS ARE THE PROPERTY OF EDAC INC. AND SHALL NOT BE REPRODUCED, OR COPIED OR USED AS THE BASIS FOR THE MANUFACTURE OR SALE OF APPARATUS WITHOUT WRITTEN PERMISSION. | SCALE:                            | NTS         | SHEET :          | 2 OF 3 |
|                                                             |                                                                                                                                                                                                  | DRAWING                           | NUMBER      |                  | ISSUE  |
| YOUR CONNECTION TO QUALITY & SERVICE                        |                                                                                                                                                                                                  | 3                                 | 42 Assembly |                  | 1      |