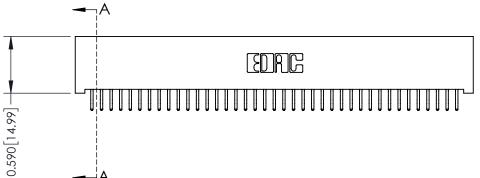

## **See Accompanying Pages for:**

- **Contact Bend Details**
- **Mounting Options**

342 / 392 Card Edge Connector Part Number: 392-078-556-201

YOUR CONNECTION TO QUALITY & SERVICE

342 ENG MASTER J.LEE DATE: OCT. 06/09 SHEET 1 OF 3

342 Assembly

THIS IS A C.A.D. GENERATED DRAWING DO NOT MAKE MANUAL REVISIONS TO MASTER. ISSUE NUMBER

ORIGINAL

1

| 342 / 392 Series Card Edge Connector<br>Contact Bend Detail |                                                                                                                                                                                                  | ACAD REFERENCE NO. 342 ENG MASTER |             |                  |        |
|-------------------------------------------------------------|--------------------------------------------------------------------------------------------------------------------------------------------------------------------------------------------------|-----------------------------------|-------------|------------------|--------|
|                                                             |                                                                                                                                                                                                  | DRAWN:                            | J.LEE       | DATE: OCT. 06/09 |        |
|                                                             |                                                                                                                                                                                                  | CHECKED:                          |             | DATE:            |        |
| TORONTO, ONTARIO                                            | THESE DRAWINGS AND SPECIFICATIONS ARE THE PROPERTY OF EDAC INC. AND SHALL NOT BE REPRODUCED, OR COPIED OR USED AS THE BASIS FOR THE MANUFACTURE OR SALE OF APPARATUS WITHOUT WRITTEN PERMISSION. | SCALE:                            | NTS         | SHEET :          | 2 OF 3 |
|                                                             |                                                                                                                                                                                                  | DRAWING                           | NUMBER      |                  | ISSUE  |
| YOUR CONNECTION TO QUALITY & SERVICE                        |                                                                                                                                                                                                  | 3                                 | 42 Assembly |                  | 1      |