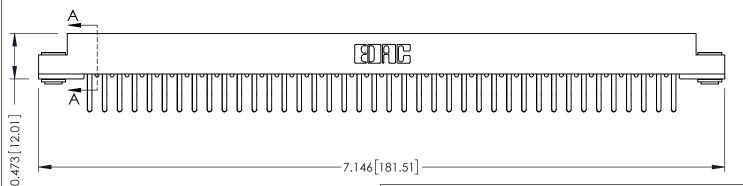

**Mounting Option** .116 (2.95) I.D. Floating Eyelets **Contact Detail** 

Extender Board Bend (Code 422 Contacts)

.156 [3.96] Contact Spacing x .200 [5.08] Row Spacing

THIS IS A C.A.D. GENERATED DRAWING DO NOT MAKE MANUAL REVISIONS TO MASTER.

ORIGINAL

**SECTION A-A** 

.095 [2.41] Point of Contact (FROM BTM OF SLOT)

Card Slot Accepts .054 [1.37] to .070 [1.78] Thick P.C. Board

**See Accompanying Pages for:** 

- **Contact Bend Details**
- **Mounting Options**

307 / 357 Card Edge Connector Part Number: 357-080-460-203

**EDAC INC** TORONTO, ONTARIO CANADA

THESE DRAWINGS AND SPECIFICATIONS ARE THE PROPERTY OF EDAC INC.,AND SHALL NOT BE REPRODUCED, OR COPIED OR USED AS THE BASIS FOR THE MANUFACTURE OR SALE OF APPARATUS WITHOUT WRITTEN PERMISSION.