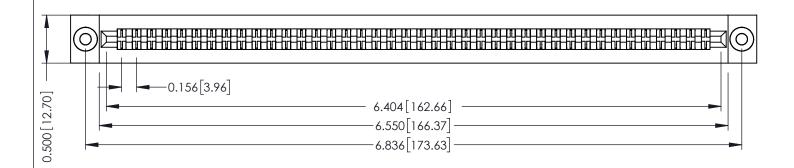

**Mounting Option** .116 (2.95) I.D. Floating Eyelets **Contact Detail** 

Extender Board Bend (Code 422 Contacts)

.156 [3.96] Contact Spacing x .200 [5.08] Row Spacing

THIS IS A C.A.D. GENERATED DRAWING DO NOT MAKE MANUAL REVISIONS TO MASTER.

ORIGINAL

**SECTION A-A** 

.095 [2.41] Point of Contact (FROM BTM OF SLOT)

Card Slot Accepts .054 [1.37] to .070 [1.78] Thick P.C. Board

**See Accompanying Pages for:** 

- **Contact Bend Details**
- **Mounting Options**

307 / 357 Card Edge Connector Part Number: 357-080-460-203

**EDAC INC** TORONTO, ONTARIO CANADA

THESE DRAWINGS AND SPECIFICATIONS ARE THE PROPERTY OF EDAC INC.,AND SHALL NOT BE REPRODUCED, OR COPIED OR USED AS THE BASIS FOR THE MANUFACTURE OR SALE OF APPARATUS WITHOUT WRITTEN PERMISSION.