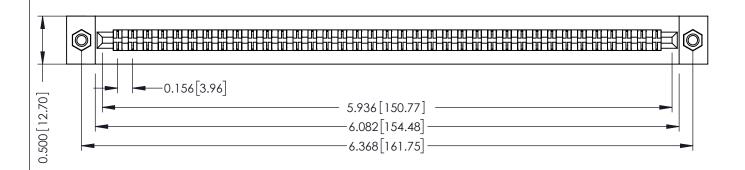

## **SECTION A-A**

**See Accompanying Pages for:** 

- **Contact Bend Details**
- **Mounting Options**

307 / 357 Card Edge Connector Part Number: 357-074-456-207

**EDAC INC** TORONTO, ONTARIO CANADA

THESE DRAWINGS AND SPECIFICATIONS ARE THE PROPERTY OF EDAC INC.,AND SHALL NOT BE REPRODUCED, OR COPIED OR USED AS THE BASIS FOR THE MANUFACTURE OR SALE OF APPARATUS WITHOUT WRITTEN PERMISSION.

| ACAD REFERENCE NO. | 307 ENG MASTER   |
|--------------------|------------------|
| DRAWN: J.LEE       | DATE: AUG. 11/09 |
| CHECKED:           | DATE:            |
| SCALE: NTS         | SHEET 1 OF 3     |
| DRAWING NUMBER     | ISSUE            |
| 307 Assembly       | 1                |