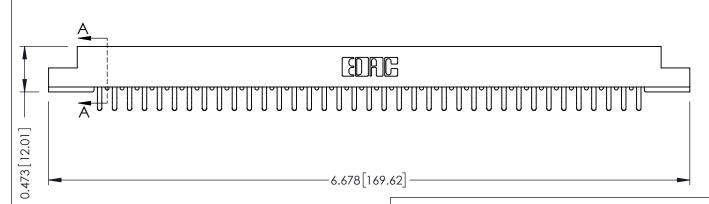

## **SECTION A-A**

**See Accompanying Pages for:** 

- **Contact Bend Details**
- **Mounting Options**

307 / 357 Card Edge Connector Part Number: 357-074-456-207

**EDAC INC** TORONTO, ONTARIO CANADA

THESE DRAWINGS AND SPECIFICATIONS ARE THE PROPERTY OF EDAC INC.,AND SHALL NOT BE REPRODUCED, OR COPIED OR USED AS THE BASIS FOR THE MANUFACTURE OR SALE OF APPARATUS WITHOUT WRITTEN PERMISSION.

**Mounting Option** M3-0.5 Metric Threaded Inserts **Contact Detail** 

Extender Board Bend (Code 420 Contacts) .156 [3.96] Contact Spacing x .200 [5.08] Row Spacing

THIS IS A C.A.D. GENERATED DRAWING DO NOT MAKE MANUAL REVISIONS TO MASTER.