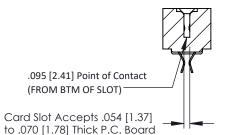

**Mounting Option** M3-0.5 Metric Threaded Inserts **Contact Detail** 

Extender Board Bend (Code 420 Contacts) .156 [3.96] Contact Spacing x .200 [5.08] Row Spacing

THIS IS A C.A.D. GENERATED DRAWING DO NOT MAKE MANUAL REVISIONS TO MASTER.