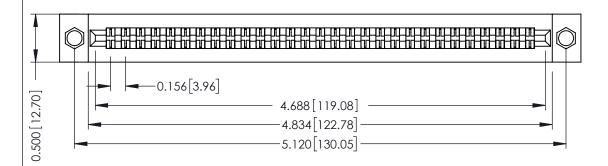

**Mounting Option** .156 (3.96) Dia. Mounting Holes **Contact Detail** 

Extender Board Bend (Code 422 Contacts)

.156 [3.96] Contact Spacing x .200 [5.08] Row Spacing

307 / 357 Card Edge Connector Part Number: 357-058-460-204

YOUR CONNECTION TO QUALITY & SERVICE

| ACAD REFERENCE NO. 307 ENG MASTER |                  |
|-----------------------------------|------------------|
| DRAWN: J.LEE                      | DATE: AUG. 11/09 |
| CHECKED:                          | DATE:            |
| SCALE: NTS                        | SHEET 1 OF 3     |
| DRAWING NUMBER                    | ISSUE            |