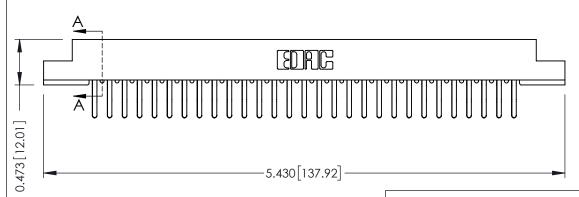

## **SECTION A-A**

.095 [2.41] Point of Contact (FROM BTM OF SLOT)

Card Slot Accepts .054 [1.37] to .070 [1.78] Thick P.C. Board

**See Accompanying Pages for:** 

- **Contact Bend Details**
- **Mounting Options**