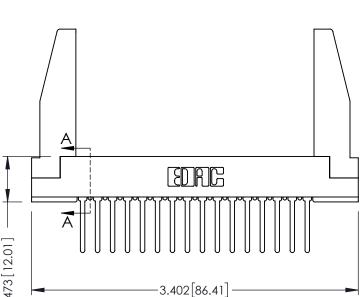

**See Accompanying Pages for: Contact Bend Details** 

- **Mounting Options**

**SECTION A-A** 

.175 [4.45] Point of Contact

(FROM BTM OF SLOT)

Card Slot Accepts .054 [1.37] to .070 [1.78] Thick P.C. Board

307 Assembly