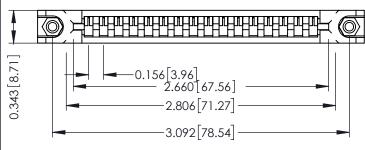

**Mounting Option** In-Line Card Guides **Contact Detail** 

Wire Wrap .046x.013(1.17x0.33) - Tail LG=.520(13.21) .156 [3.96] Contact Spacing x .200 [5.08] Row Spacing