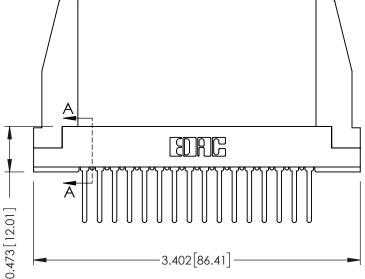

**See Accompanying Pages for: Contact Bend Details** 

- **Mounting Options**

**SECTION A-A** 

.175 [4.45] Point of Contact

(FROM BTM OF SLOT)

Card Slot Accepts .054 [1.37] to .070 [1.78] Thick P.C. Board

307 Assembly