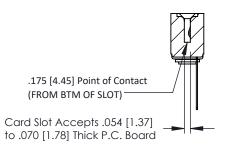

Mounting Option
.116 (2.95) I.D. Floating Eyelets

**Contact Detail** 

Wire Wrap .046x.013(1.17x0.33) - Tail LG=.520(13.21) .156 [3.96] Contact Spacing x .200 [5.08] Row Spacing

THIS IS A C.A.D. GENERATED DRAWING
DO NOT MAKE MANUAL REVISIONS TO MAS