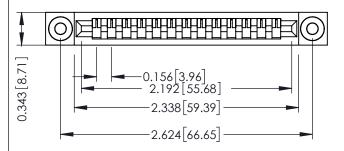

Mounting Option
.116 (2.95) I.D. Floating Eyelets

**Contact Detail** 

Wire Wrap .046x.013(1.17x0.33) - Tail LG=.520(13.21) .156 [3.96] Contact Spacing x .200 [5.08] Row Spacing

THIS IS A C.A.D. GENERATED DRAWING
DO NOT MAKE MANUAL REVISIONS TO MAS