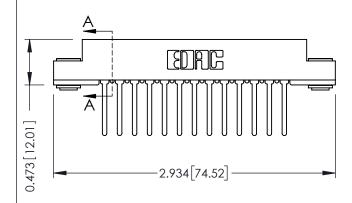

## SECTION A-A

307 ENG MASTER
DATE: AUG. 11/09

SHEET 1 OF 3

J.LEE

307 Assembly

NTS

| 307 / 357 Card Edge Connector    |                                            |
|----------------------------------|--------------------------------------------|
| Part Number: 357-013-54          | D                                          |
| Full Number, 337-013-34          | c c                                        |
| EDAC INC                         | ARE THE DROBERTY OF EDAG ING AND           |
| TORONTO, ONTA                    | ARIO SHALL NOT BE REPRODUCED, OR COPIED DI |
| YOUR CONNECTION TO QUALITY & SER | MANUFACTURE OR SALE OF APPARATUS           |