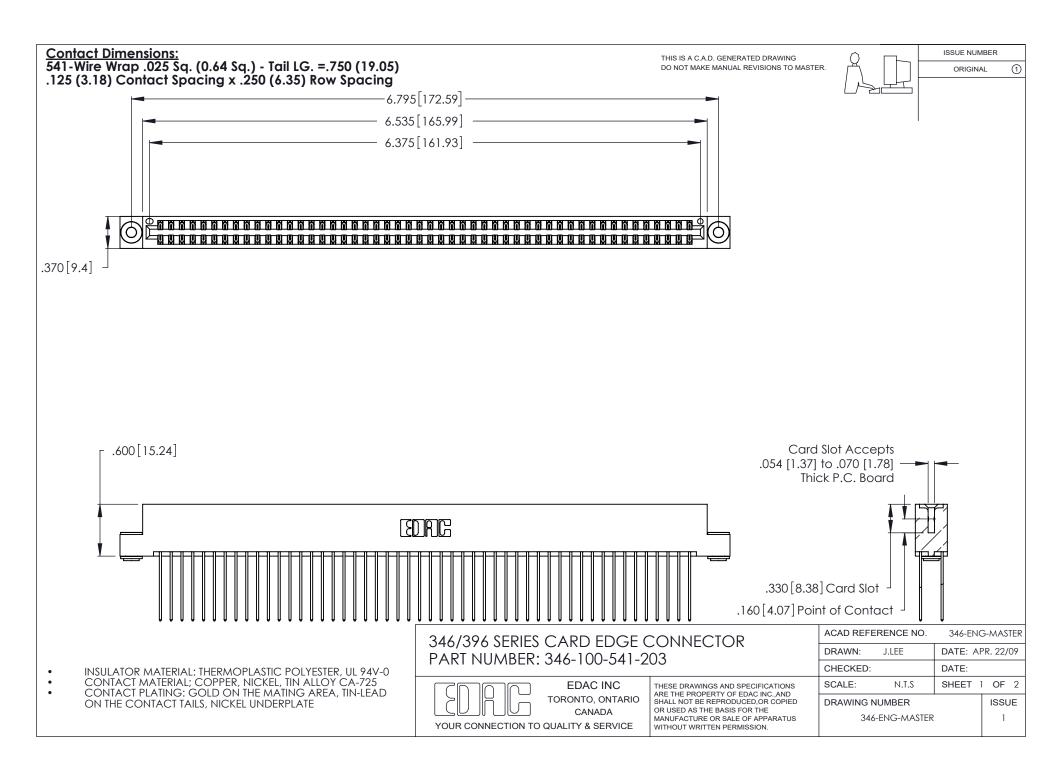

THIS IS A C.A.D. GENERATED DRAWING DO NOT MAKE MANUAL REVISIONS TO MASTER.

ISSUE NUMBER

ORIGINAL

1

**Contact Code 555** 

Contact Code 556

**Contact Code 558** 

**Contact Code 559** 

Contact Code 560

INSULATOR MATERIAL: THERMOPLASTIC POLYESTER, UL 94V-0 CONTACT MATERIAL; COPPER, NICKEL, TIN ALLOY CA-725 CONTACT PLATING: GOLD ON THE MATING AREA, TIN-LEAD

ON THE CONTACT TAILS, NICKEL UNDERPLATE

346/396 SERIES CARD EDGE CONNECTOR CONTACT CODE 555,556,558,559,560 DIMENSIONS

YOUR CONNECTION TO QUALITY & SERVICE

**EDAC INC** TORONTO, ONTARIO CANADA

THESE DRAWINGS AND SPECIFICATIONS ARE THE PROPERTY OF EDAC INC.,AND SHALL NOT BE REPRODUCED, OR COPIED OR USED AS THE BASIS FOR THE MANUFACTURE OR SALE OF APPARATUS WITHOUT WRITTEN PERMISSION.