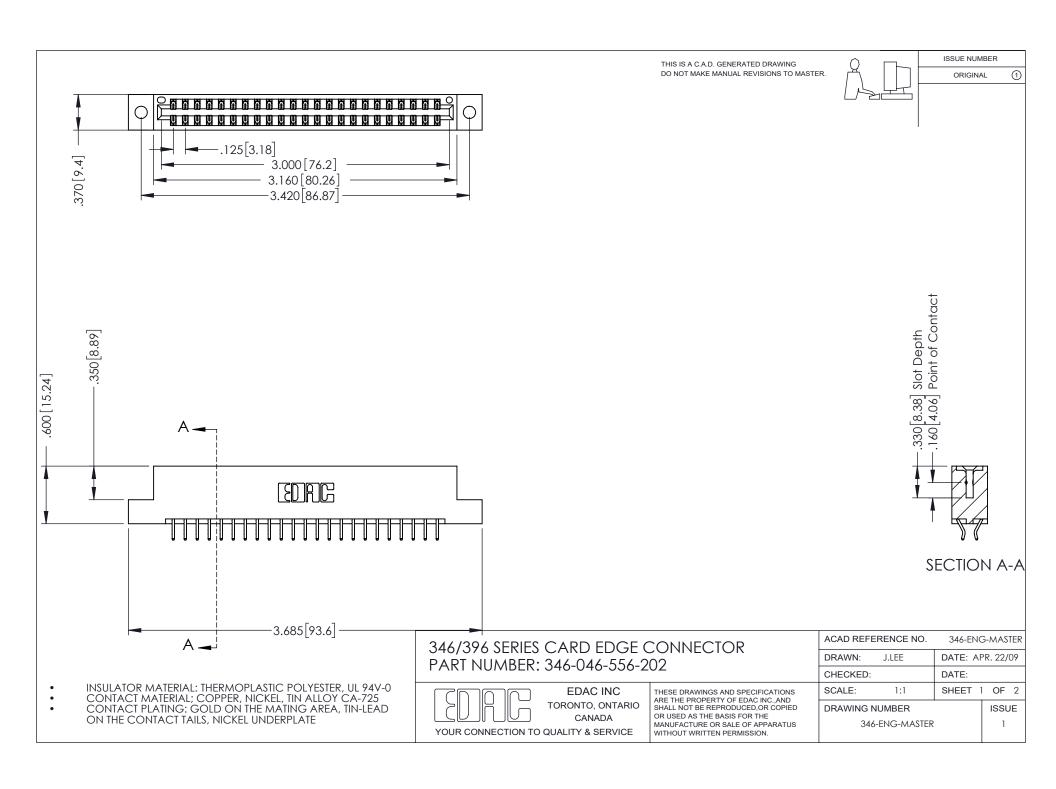

## **Contact Code 556**

INSULATOR MATERIAL: THERMOPLASTIC POLYESTER, UL 94V-0 CONTACT MATERIAL; COPPER, NICKEL, TIN ALLOY CA-725 CONTACT PLATING: GOLD ON THE MATING AREA, TIN-LEAD

ON THE CONTACT TAILS, NICKEL UNDERPLATE

## 346/396 SERIES CARD EDGE CONNECTOR CONTACT CODE 555,556,558,559,560 DIMENSIONS

YOUR CONNECTION TO QUALITY & SERVICE

**EDAC INC** TORONTO, ONTARIO CANADA

THESE DRAWINGS AND SPECIFICATIONS ARE THE PROPERTY OF EDAC INC.,AND SHALL NOT BE REPRODUCED, OR COPIED OR USED AS THE BASIS FOR THE MANUFACTURE OR SALE OF APPARATUS WITHOUT WRITTEN PERMISSION.