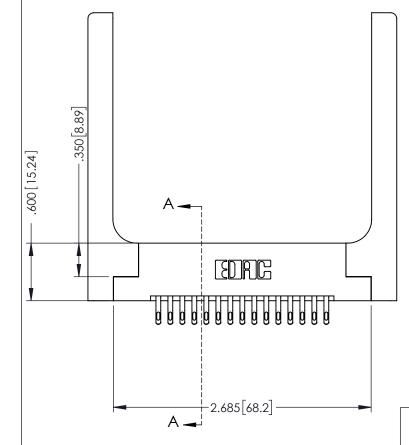

346-ENG-MASTER

**SECTION A-A** 

346/396 SERIES CARD EDGE CONNECTOR

ISSUE NUMBER ORIGINAL 1

## 346/396 SERIES CARD EDGE CONNECTOR CONTACT CODE 555,556,558,559,560 DIMENSIONS

YOUR CONNECTION TO QUALITY & SERVICE

**EDAC INC** TORONTO, ONTARIO CANADA

THESE DRAWINGS AND SPECIFICATIONS ARE THE PROPERTY OF EDAC INC.,AND SHALL NOT BE REPRODUCED, OR COPIED OR USED AS THE BASIS FOR THE MANUFACTURE OR SALE OF APPARATUS WITHOUT WRITTEN PERMISSION.