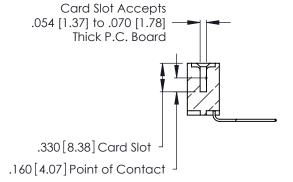

INSULATOR MATERIAL: THERMOPLASTIC POLYESTER, UL 94V-0 CONTACT MATERIAL; COPPER, NICKEL, TIN ALLOY CA-725

CONTACT PLATING: GOLD ON THE MATING AREA, TIN-LEAD ON THE CONTACT TAILS, NICKEL UNDERPLATE

| 346/396 SERIES CA | ARD EDGE CONNECTOR |
|-------------------|--------------------|
| PART NUMBER: 34   | 6-029-559-604      |