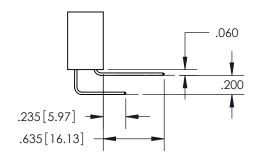

ISSUE NUMBER ORIGINAL

1

**Contact Code 558** 

**Contact Code 559** 

Contact Code 560

- INSULATOR MATERIAL: THERMOPLASTIC POLYESTER, UL 94V-0
- DAP MATERIAL AVAILABLE UPON REQUEST
- CONTACT MATERIAL; COPPER ALLOY

## 345/395 SERIES CARD EDGE CONNECTOR CONTACT CODE 555,556,558,559,560 DIMENSIONS

YOUR CONNECTION TO QUALITY & SERVICE

**EDAC INC** TORONTO, ONTARIO CANADA

THESE DRAWINGS AND SPECIFICATIONS ARE THE PROPERTY OF EDAC INC.,AND SHALL NOT BE REPRODUCED, OR COPIED OR USED AS THE BASIS FOR THE MANUFACTURE OR SALE OF APPARATUS WITHOUT WRITTEN PERMISSION.