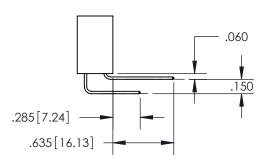

ISSUE NUMBER ORIGINAL

1

**Contact Code 558** 

**Contact Code 559** 

Contact Code 560

- INSULATOR MATERIAL: THERMOPLASTIC POLYESTER, UL 94V-0
- DAP MATERIAL AVAILABLE UPON REQUEST
- CONTACT MATERIAL; COPPER ALLOY

## 345/395 SERIES CARD EDGE CONNECTOR CONTACT CODE 555,556,558,559,560 DIMENSIONS

YOUR CONNECTION TO QUALITY & SERVICE

**EDAC INC** TORONTO, ONTARIO CANADA

THESE DRAWINGS AND SPECIFICATIONS ARE THE PROPERTY OF EDAC INC.,AND SHALL NOT BE REPRODUCED, OR COPIED OR USED AS THE BASIS FOR THE MANUFACTURE OR SALE OF APPARATUS WITHOUT WRITTEN PERMISSION.