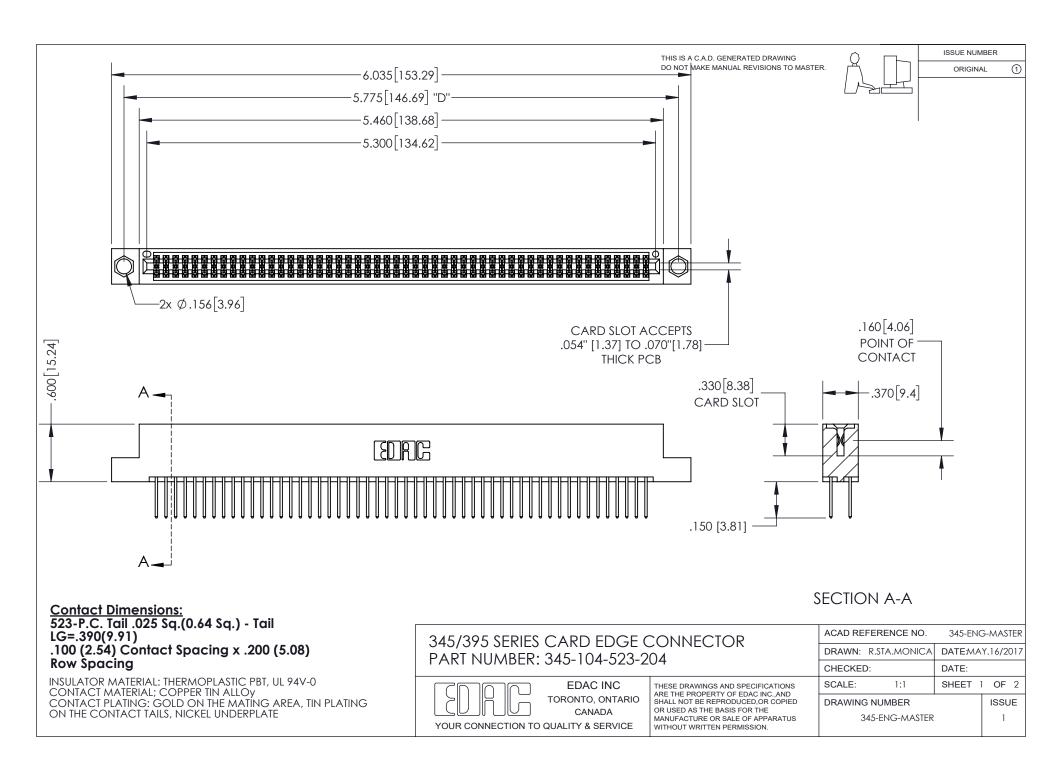

ISSUE NUMBER ORIGINAL

1

**Contact Code 558** 

**Contact Code 559** 

Contact Code 560

- INSULATOR MATERIAL: THERMOPLASTIC POLYESTER, UL 94V-0
- DAP MATERIAL AVAILABLE UPON REQUEST
- CONTACT MATERIAL; COPPER ALLOY

CONTACT PLATING: GOLD ON THE MATING AREA, TIN PLATING ON THE CONTACT TAILS, NICKEL UNDERPLATE

\*FOR ALL OTHER SPECIFICATIONS REFER TO SHEET 3\*

## 345/395 SERIES CARD EDGE CONNECTOR CONTACT CODE 555,556,558,559,560 DIMENSIONS

YOUR CONNECTION TO QUALITY & SERVICE

**EDAC INC** TORONTO, ONTARIO CANADA

THESE DRAWINGS AND SPECIFICATIONS ARE THE PROPERTY OF EDAC INC.,AND SHALL NOT BE REPRODUCED, OR COPIED OR USED AS THE BASIS FOR THE MANUFACTURE OR SALE OF APPARATUS WITHOUT WRITTEN PERMISSION.