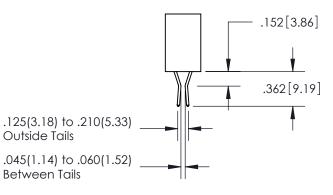

ISSUE NUMBER ORIGINAL

1

**Contact Code 558** 

**Contact Code 559** 

Contact Code 560

- INSULATOR MATERIAL: THERMOPLASTIC POLYESTER, UL 94V-0
- DAP MATERIAL AVAILABLE UPON REQUEST
- CONTACT MATERIAL; COPPER ALLOY

## 345/395 SERIES CARD EDGE CONNECTOR CONTACT CODE 555,556,558,559,560 DIMENSIONS

YOUR CONNECTION TO QUALITY & SERVICE

**EDAC INC** TORONTO, ONTARIO CANADA

THESE DRAWINGS AND SPECIFICATIONS ARE THE PROPERTY OF EDAC INC.,AND SHALL NOT BE REPRODUCED, OR COPIED OR USED AS THE BASIS FOR THE MANUFACTURE OR SALE OF APPARATUS WITHOUT WRITTEN PERMISSION.