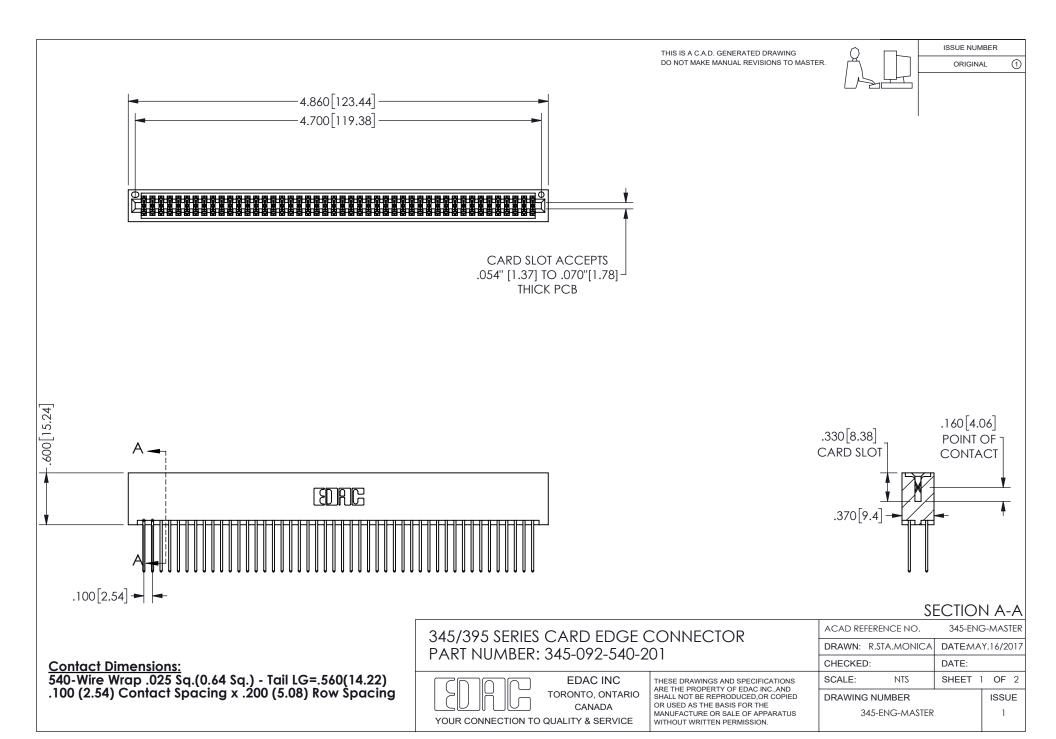

ISSUE NUMBER ORIGINAL

1









**Contact Code 558** 

Contact Code 559

Contact Code 560

INSULATOR MATERIAL: THERMOPLASTIC POLYESTER, UL 94V-0 DAP MATERIAL AVAILABLE UPON REQUEST

CONTACT MATERIAL; COPPER ALLOY

CONTACT PLATING: GOLD ON THE MATING AREA, TIN PLATING ON THE CONTACT TAILS, NICKEL UNDERPLATE

## 345/395 SERIES CARD EDGE CONNECTOR CONTACT CODE 555,556,558,559,560 DIMENSIONS

YOUR CONNECTION TO QUALITY & SERVICE

**EDAC INC** TORONTO, ONTARIO CANADA

THESE DRAWINGS AND SPECIFICATIONS ARE THE PROPERTY OF EDAC INC.,AND SHALL NOT BE REPRODUCED, OR COPIED OR USED AS THE BASIS FOR THE MANUFACTURE OR SALE OF APPARATUS WITHOUT WRITTEN PERMISSION.

| ACAD REFERENCE NO.  | 345-ENG-MASTER   |
|---------------------|------------------|
| DRAWN: R.STA.MONICA | DATE:MAY.16/2017 |
| C