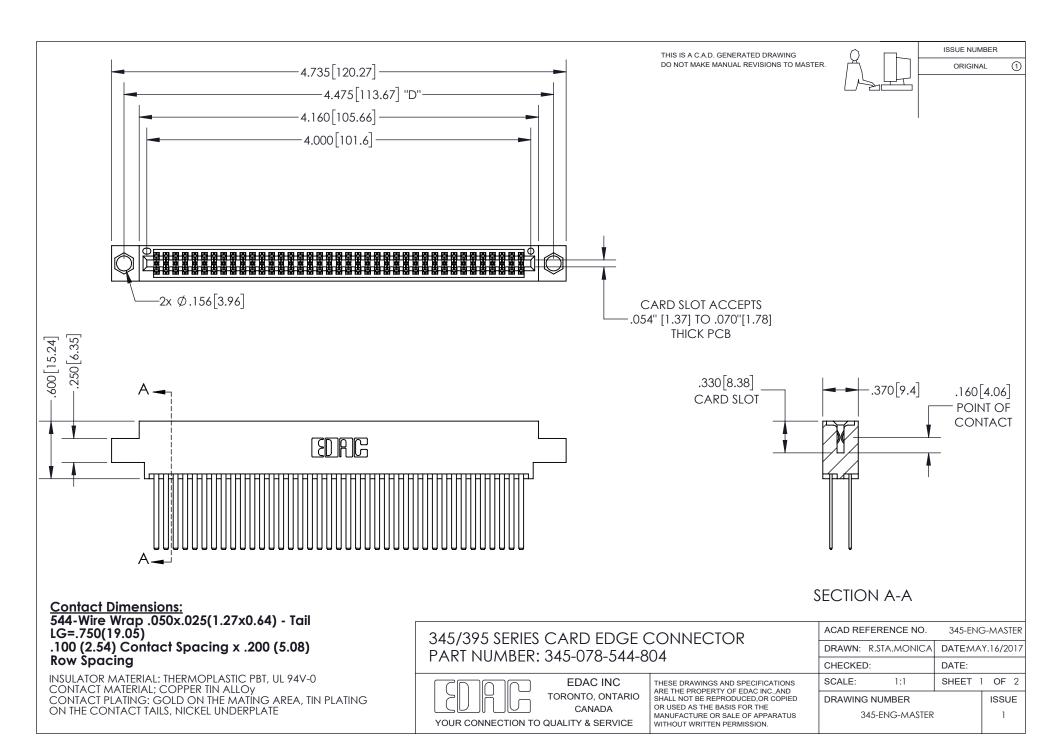

ISSUE NUMBER ORIGINAL

1

**Contact Code 558** 

**Contact Code 559** 

Contact Code 560

- INSULATOR MATERIAL: THERMOPLASTIC POLYESTER, UL 94V-0
- DAP MATERIAL AVAILABLE UPON REQUEST
- CONTACT MATERIAL; COPPER ALLOY

CONTACT PLATING: GOLD ON THE MATING AREA, TIN PLATING ON THE CONTACT TAILS, NICKEL UNDERPLATE

\*FOR ALL OTHER SPECIFICATIONS REFER TO SHEET 3\*