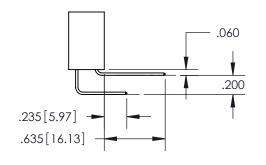

**Contact Dimensions:** 558-90 Degree Bend (Code 541 Contacts) See Sheet 2 for Contact Code 555, 556, 558, 559, 560 Dimensions

INSULATOR MATERIAL: THERMOPLASTIC PBT, UL 94V-0 CONTACT MATERIAL; COPPER TIN ALLOY CONTACT PLATING: GOLD ON THE MATING AREA, TIN PLATING ON THE CONTACT TAILS, NICKEL UNDERPLATE

1

ISSUE NUMBER

ORIGINAL

1

**Contact Code 558** 

**Contact Code 559** 

**Contact Code 560** 

| 345/395 SERIES CARD EDGE CONNECTOR          |
|---------------------------------------------|
| CONTACT CODE 555,556,558,559,560 DIMENSIONS |