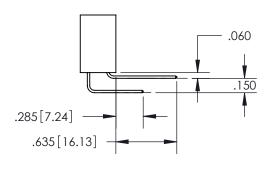

**Contact Dimensions:** 558-90 Degree Bend (Code 541 Contacts) See Sheet 2 for Contact Code 555, 556, 558, 559, 560 Dimensions

INSULATOR MATERIAL: THERMOPLASTIC PBT, UL 94V-0 CONTACT MATERIAL; COPPER TIN ALLOY CONTACT PLATING: GOLD ON THE MATING AREA, TIN PLATING ON THE CONTACT TAILS, NICKEL UNDERPLATE

1

ISSUE NUMBER

ORIGINAL

1

**Contact Code 558** 

**Contact Code 559** 

**Contact Code 560** 

| 345/395 SERIES CARD EDGE CONNECTOR          |
|---------------------------------------------|
| CONTACT CODE 555,556,558,559,560 DIMENSIONS |