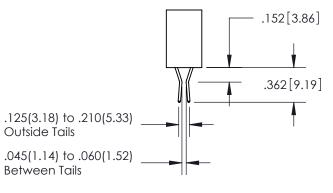

Outside Tails

Between Tails

|   | ACAD REFERENCE NO.  | 345-ENG-MASTER   |  |
|---|---------------------|------------------|--|
| ò | DRAWN: R.STA.MONICA | DATE:MAY.16/2017 |  |
|   | CHECKED:            | DATE:            |  |
|   | SCALE: 1:1          | SHEET 2 OF 2     |  |
|   | DRAWING NUMBER      | ISSUE            |  |
|   | 345-ENG-MASTER      | 1                |  |
|   |                     |                  |  |