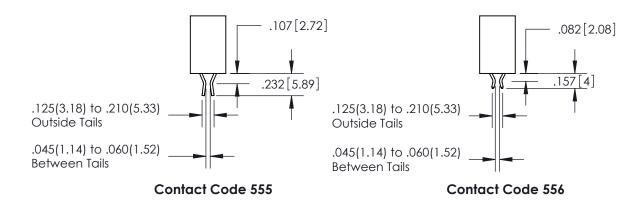

**Contact Dimensions:** 558-90 Degree Bend (Code 541 Contacts) See Sheet 2 for Contact Code 555, 556, 558, 559, 560 Dimensions

INSULATOR MATERIAL: THERMOPLASTIC PBT, UL 94V-0 CONTACT MATERIAL; COPPER TIN ALLOY CONTACT PLATING: GOLD ON THE MATING AREA, TIN PLATING ON THE CONTACT TAILS, NICKEL UNDERPLATE

1

ISSUE NUMBER

ORIGINAL

1

**Contact Code 558** 

**Contact Code 559** 

**Contact Code 560** 

| 345/395 SERIES CARD EDGE CONNECTOR          |
|---------------------------------------------|
| CONTACT CODE 555,556,558,559,560 DIMENSIONS |

Outside Tails

Between Tails

|   | ACAD REFERENCE NO.  | 345-ENG-MASTER   |  |
|---|---------------------|------------------|--|
| ò | DRAWN: R.STA.MONICA | DATE:MAY.16/2017 |  |
|   | CHECKED:            | DATE:            |  |
|   | SCALE: 1:1          | SHEET 2 OF 2     |  |
|   | DRAWING NUMBER      | ISSUE            |  |
|   | 345-ENG-MASTER      | 1                |  |
|   |                     |                  |  |