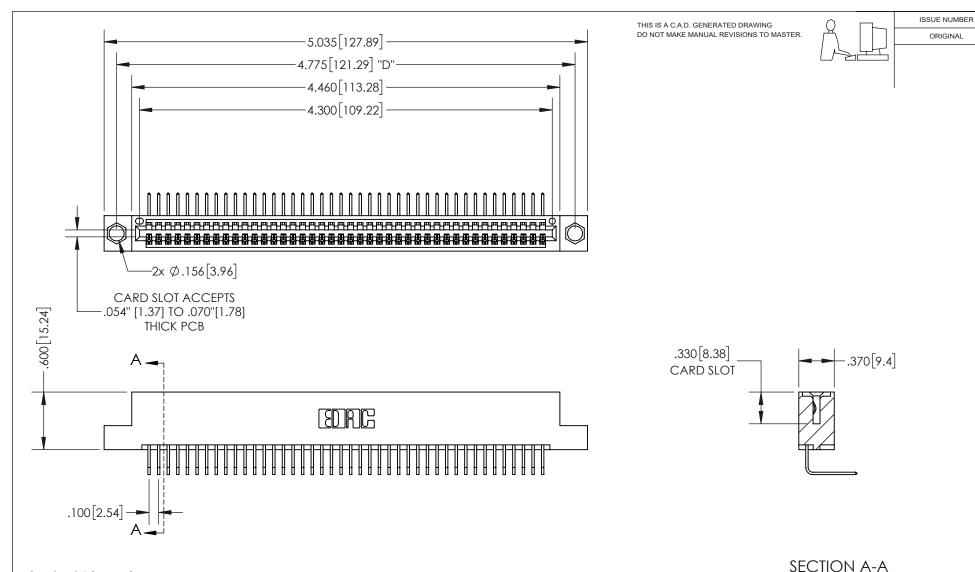

345/395 SERIES CARD EDGE CONNECTOR PART NUMBER: 345-042-558-104

YOUR CONNECTION TO QUALITY & SERVICE

**EDAC INC** TORONTO, ONTARIO CANADA

THESE DRAWINGS AND SPECIFICATIONS ARE THE PROPERTY OF EDAC INC., AND SHALL NOT BE REPRODUCED, OR COPIED OR USED AS THE BASIS FOR THE MANUFACTURE OR SALE OF APPARATUS WITHOUT WRITTEN PERMISSION.

**Contact Dimensions:** 558-90 Degree Bend (Code 541 Contacts) See Sheet 2 for Contact Code 555, 556, 558, 559, 560 Dimensions

INSULATOR MATERIAL: THERMOPLASTIC PBT, UL 94V-0 CONTACT MATERIAL; COPPER TIN ALLOY CONTACT PLATING: GOLD ON THE MATING AREA, TIN PLATING ON THE CONTACT TAILS, NICKEL UNDERPLATE