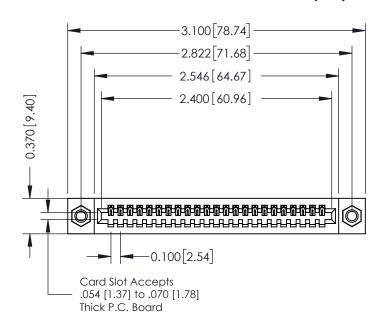

## **See Accompanying Pages for:**

- **Contact Bend Details**
- **Mounting Options**

| 342 / 392 Card Edge Connector |
|-------------------------------|
| Part Number: 342-023-542-107  |

342 ENG MASTER DATE: OCT. 06/09 J.LEE SHEET 1 OF 3