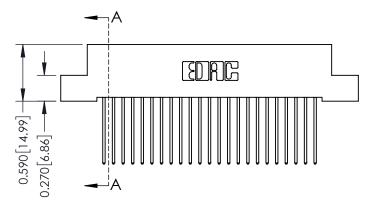

## 0.410[10.41] **SECTION A-A**

342 Assembly

THIS IS A C.A.D. GENERATED DRAWING DO NOT MAKE MANUAL REVISIONS TO MASTER. ISSUE NUMBER

ORIGINAL

1

| 342 / 392 Series Card Edge Connector<br>Contact Bend Detail |                                                                                                                                     | ACAD REFERENCE NO. 342 ENG MASTER |             |          |          |
|-------------------------------------------------------------|-------------------------------------------------------------------------------------------------------------------------------------|-----------------------------------|-------------|----------|----------|
|                                                             |                                                                                                                                     | DRAWN:                            | J.LEE       | DATE: OC | T. 06/09 |
|                                                             |                                                                                                                                     | CHECKED:                          |             | DATE:    |          |
| EDAC INC                                                    | ARE THE PROPERTY OF EDAC INC.,AND — SHALL NOT BE REPRODUCED,OR COPIED OR USED AS THE BASIS FOR THE MANUFACTURE OR SALE OF APPARATUS | SCALE:                            | NTS         | SHEET :  | 2 OF 3   |
| TORONTO, ONTARIO                                            |                                                                                                                                     | DRAWING                           | NUMBER      |          | ISSUE    |
| YOUR CONNECTION TO QUALITY & SERVICE                        |                                                                                                                                     | 3                                 | 42 Assembly |          | 1        |