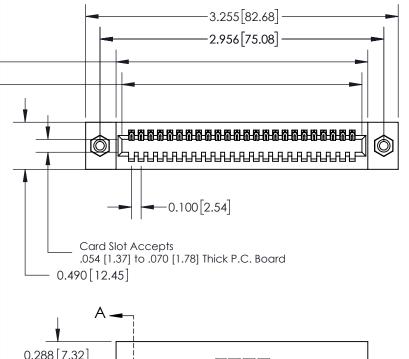

**Mounting Option** 08-#4-40 Unified Threaded Inserts **Contact Detail** 

540-Wire Wrap .025 Sq.(0.64 Sq.) - Tail LG=.560(14.22) .100 [2.54] Contact Spacing x .300 [7.62] Row Spacing

0.288 [7.32] EDRG

0.600[15.24] SECTION A-A

See Accompanying Page for: **Mounting Options** 

325 Card Edge Connector Part Number: 325-024-540-108

YOUR CONNECTION TO QUALITY & SERVICE

325 ENG MASTER J.LEE DATE: OCT. 06/09 SHEET 1 OF 2 325 Assembly

THIS IS A C.A.D. GENERATED DRAWING
DO NOT MAKE MANUAL REVISIONS TO MASTER.