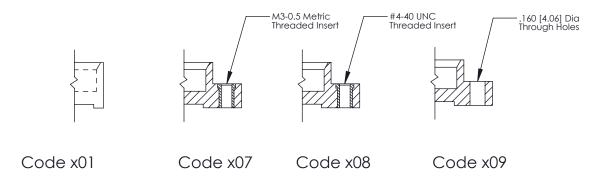

See Accompanying Page for: **Mounting Options** 

325 Card Edge Connector Part Number: 325-024-540-108

YOUR CONNECTION TO QUALITY & SERVICE

325 ENG MASTER J.LEE DATE: OCT. 06/09 SHEET 1 OF 2 325 Assembly

THIS IS A C.A.D. GENERATED DRAWING
DO NOT MAKE MANUAL REVISIONS TO MASTER.

SSUE NUMBER

DRIGINAL

1

|  | 325 Card Edge Connector<br>Mounting Options                           |               |                                                               | ACAD REFERENCE NO. 325 ENG MASTER |             |         |           |
|--|-----------------------------------------------------------------------|---------------|---------------------------------------------------------------|-----------------------------------|-------------|---------|-----------|
|  |                                                                       |               |                                                               | DRAWN:                            | J.LEE       | DATE: O | CT. 06/09 |
|  |                                                                       |               |                                                               | CHECKED:                          |             | DATE:   |           |
|  | EDAC INC TORONTO, ONTARIO CANADA YOUR CONNECTION TO QUALITY & SERVICE |               | OR USED AS THE BASIS FOR THE MANUFACTURE OR SALE OF APPARATUS | SCALE:                            | NTS         | SHEET 2 | 2 OF 2    |
|  |                                                                       | ONIO, ONIARIO |                                                               | DRAWING                           | NUMBER      |         | ISSUE     |
|  |                                                                       | CANADA        |                                                               | 3                                 | 25 Assembly |         | 1         |