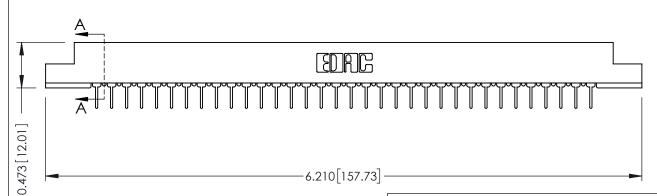

## **SECTION A-A**

**See Accompanying Pages for:** 

- **Contact Bend Details**
- **Mounting Options**

307 / 357 Card Edge Connector Part Number: 307-034-431-108

**EDAC INC** TORONTO, ONTARIO CANADA

THESE DRAWINGS AND SPECIFICATIONS ARE THE PROPERTY OF EDAC INC.,AND SHALL NOT BE REPRODUCED, OR COPIED OR USED AS THE BASIS FOR THE MANUFACTURE OR SALE OF APPARATUS WITHOUT WRITTEN PERMISSION.