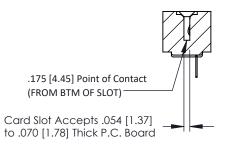

**Mounting Option** #4-40 Unified Threaded Inserts **Contact Detail** 

PC Tail .023x.013(0.58x0.33) - Tail LG=.213(5.41) .156 [3.96] Contact Spacing x .200 [5.08] Row Spacing

THIS IS A C.A.D. GENERATED DRAWING DO NOT MAKE MANUAL REVISIONS TO MASTER.