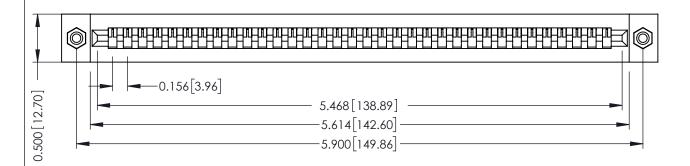

**Mounting Option** #4-40 Unified Threaded Inserts **Contact Detail** 

PC Tail .023x.013(0.58x0.33) - Tail LG=.213(5.41) .156 [3.96] Contact Spacing x .200 [5.08] Row Spacing

THIS IS A C.A.D. GENERATED DRAWING DO NOT MAKE MANUAL REVISIONS TO MASTER.