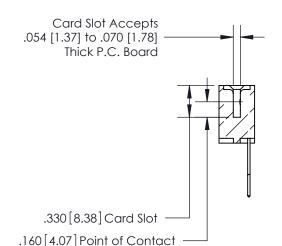

## 846/896 SERIES HIGH TEMP CARD EDGE CONNECTOR CONTACT CODE 555,556,558,559,560 DIMENSIONS

.150 [3.81]

YOUR CONNECTION TO QUALITY & SERVICE

**Contact Code 559** 

**EDAC INC** TORONTO, ONTARIO CANADA

THESE DRAWINGS AND SPECIFICATIONS ARE THE PROPERTY OF EDAC INC.,AND SHALL NOT BE REPRODUCED, OR COPIED OR USED AS THE BASIS FOR THE MANUFACTURE OR SALE OF APPARATUS WITHOUT WRITTEN PERMISSION.

**Contact Code 560** 

INSULATOR MATERIAL: THERMOPLASTIC POLYESTER, UL 94V-0 CONTACT MATERIAL; COPPER, NICKEL, TIN ALLOY CA-725 CONTACT PLATING: GOLD ON THE MATING AREA, TIN-LEAD ON THE CONTACT TAILS, NICKEL UNDERPLATE

**Contact Code 558** 