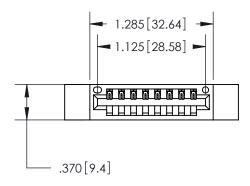

846/896 SERIES HIGH TEMP CARD EDGE CONNECTOR PART NUMBER: 896-008-540-112

**EDAC INC** TORONTO, ONTARIO CANADA

THESE DRAWINGS AND SPECIFICATIONS ARE THE PROPERTY OF EDAC INC.,AND SHALL NOT BE REPRODUCED, OR COPIED OR USED AS THE BASIS FOR THE MANUFACTURE OR SALE OF APPARATUS WITHOUT WRITTEN PERMISSION.

<u>Contact Dimensions:</u> 540-Wire Wrap .025 Sq. (0.64 Sq.) - Tail LG. =.560 (14.22) .125 (3.18) Contact Spacing x .250 (6.35) Row Spacing

THIS IS A C.A.D. GENERATED DRAWING DO NOT MAKE MANUAL REVISIONS TO MASTER.