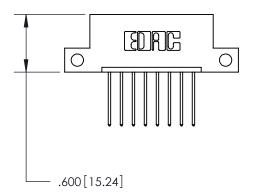

THIS IS A C.A.D. GENERATED DRAWING DO NOT MAKE MANUAL REVISIONS TO MASTER.

ISSUE NUMBER

.165[4.19]

.375 [9.54]

ORIGINAL

1

.060 [1.52] .125(3.18) to .210(5.33) **Outside Tails** .125(3.18) to .210(5.33) **Outside Tails** 